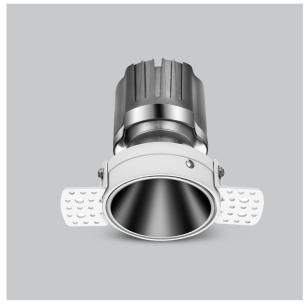

## Olivio Down Lights

ITEM SKU#: 662187499192

Olivio, a round LED downlight made of aluminum die cast with high quality powder coated luminaire housing and optimum heat sink. Specular reflector & power grid /global connectors available with isolated LED Driver using Ultra bright OSRAM COB.