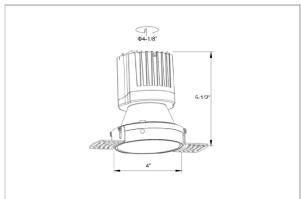

## Product Code: IK-ROLIVIODL-15W-27K-WH-90C-24D

| Voltage            | 100 - 277 V AC, 50-60 Hz                                                  |
|--------------------|---------------------------------------------------------------------------|
| Lumen Output       | 1211.71lm                                                                 |
| Power              | 15W                                                                       |
| Efficacy           | 140lm/w                                                                   |
| CCT                | 2700K                                                                     |
| CRI                | >90                                                                       |
| Beam Angle         | 24°                                                                       |
| Light Distribution | Medium                                                                    |
| LED Type           | COB                                                                       |
| LED Light Source   | Osram SOLERIQ S 19                                                        |
| Start Time         | Instant                                                                   |
| Driver             | Stand Alone (included)                                                    |
| Operating Position | Non - Swiveling Type                                                      |
| Dimming            | On-Off / Triac / 0-10 V                                                   |
| Construction       | Round                                                                     |
| Mounting Type      | Recessed                                                                  |
| Heads              | Single Head                                                               |
| Body Material      | Aluminium Die cast                                                        |
| Finish             | White                                                                     |
| Height             | 4-7/8"                                                                    |
| Diameter           | 6-1/2"                                                                    |
| Cut Out            | 3"                                                                        |
| Optics             | Darklight Technology Black, Silver                                        |
| Application Area   | Guest Room, Corridor, Restaurant, Meeting Room Club, Hall, Hotel Entrance |