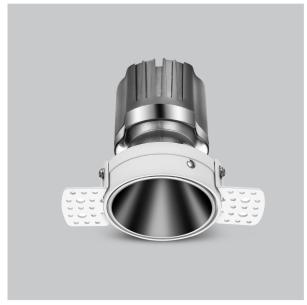

## Olivio Down Lights

## Product Code: IK-ROLIVIODL-15W-30K-WH-90C-15D

| Voltage                                                  | 100 - 277 V AC, 50-60 Hz                                    |
|----------------------------------------------------------|-------------------------------------------------------------|
| Lumen Output                                             | 1286.4lm                                                    |
| Power                                                    | 15W                                                         |
| Efficacy                                                 | 140lm/w                                                     |
| CCT                                                      | 3000K                                                       |
| CRI                                                      | >90                                                         |
| Beam Angle                                               | 15°                                                         |
| Light Distribution                                       | Spot                                                        |
| LED Type                                                 | СОВ                                                         |
| LED Light Source                                         | Osram SOLERIQ S 19                                          |
| Start Time                                               | Instant                                                     |
| Driver                                                   | Stand Alone (included)                                      |
| Operating Position                                       | Non - Swiveling Type                                        |
| Dimming                                                  | On-Off / Triac / 0-10 V                                     |
|                                                          |                                                             |
| Construction                                             | Round                                                       |
| Construction  Mounting Type                              | Round<br>Recessed                                           |
|                                                          |                                                             |
| Mounting Type                                            | Recessed                                                    |
| Mounting Type Heads                                      | Recessed Single Head                                        |
| Mounting Type Heads Body Material                        | Recessed Single Head Aluminium Die cast                     |
| Mounting Type Heads Body Material Finish                 | Recessed Single Head Aluminium Die cast White               |
| Mounting Type Heads Body Material Finish Height          | Recessed Single Head Aluminium Die cast White 4-7/8"        |
| Mounting Type Heads Body Material Finish Height Diameter | Recessed Single Head Aluminium Die cast White 4-7/8" 6-1/2" |

## Beam Spread (Options) Spot Wide Flood 7 ft ft 3.0 0.72 3.0 1.41 3.0 2.03 3.0 3.15 9.0 2.15 9.0 4.22 9.0 6.09 9.0 9.45 15.0 3.58 15.0 7.04 15.0 10.15 15.0

Olivio, a round LED downlight made of aluminum die cast with high quality powder coated luminaire housing and optimum heat sink. Specular reflector & power grid /global connectors available with isolated LED Driver using Ultra bright OSRAM COB.