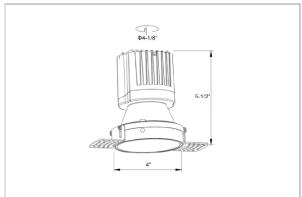

## Product Code: IK-ROLIVIODL-15W-30K-WH-90C-15D

| Voltage                                                  | 100 - 277 V AC, 50-60 Hz                                    |
|----------------------------------------------------------|-------------------------------------------------------------|
| Lumen Output                                             | 1286.4lm                                                    |
| Power                                                    | 15W                                                         |
| Efficacy                                                 | 140lm/w                                                     |
| CCT                                                      | 3000K                                                       |
| CRI                                                      | >90                                                         |
| Beam Angle                                               | 15°                                                         |
| Light Distribution                                       | Spot                                                        |
| LED Type                                                 | СОВ                                                         |
| LED Light Source                                         | Osram SOLERIQ S 19                                          |
| Start Time                                               | Instant                                                     |
| Driver                                                   | Stand Alone (included)                                      |
| Operating Position                                       | Non - Swiveling Type                                        |
| Dimming                                                  | On-Off / Triac / 0-10 V                                     |
|                                                          |                                                             |
| Construction                                             | Round                                                       |
| Construction  Mounting Type                              | Round<br>Recessed                                           |
|                                                          |                                                             |
| Mounting Type                                            | Recessed                                                    |
| Mounting Type Heads                                      | Recessed Single Head                                        |
| Mounting Type Heads Body Material                        | Recessed Single Head Aluminium Die cast                     |
| Mounting Type Heads Body Material Finish                 | Recessed Single Head Aluminium Die cast White               |
| Mounting Type Heads Body Material Finish Height          | Recessed Single Head Aluminium Die cast White 4-7/8"        |
| Mounting Type Heads Body Material Finish Height Diameter | Recessed Single Head Aluminium Die cast White 4-7/8" 6-1/2" |