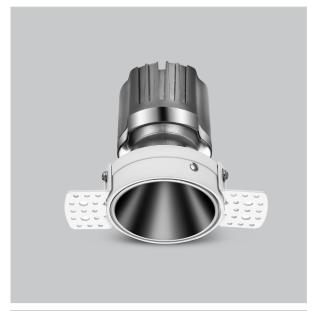

## Olivio Down Lights

ITEM SKU#: 662187499130

Olivio, a round LED downlight made of aluminum die cast with high quality powder coated luminaire housing and optimum heat sink. Specular reflector & power grid /global connectors available with isolated LED Driver using Ultra bright OSRAM COB.