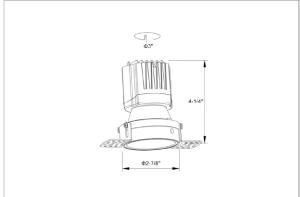

## Product Code: IK-ROLIVIODL-8W-40K-WH-90C-60D

| Voltage                                                                     | 100 - 277 V AC, 50-60 Hz                                      |  |  |  |  |  |
|-----------------------------------------------------------------------------|---------------------------------------------------------------|--|--|--|--|--|
| Lumen Output                                                                | 766.45lm                                                      |  |  |  |  |  |
| Power                                                                       | 8W                                                            |  |  |  |  |  |
| Efficacy                                                                    | 140lm/w                                                       |  |  |  |  |  |
| CCT                                                                         | 4000K                                                         |  |  |  |  |  |
| CRI                                                                         | >90                                                           |  |  |  |  |  |
| Beam Angle                                                                  | 60°                                                           |  |  |  |  |  |
| Light Distribution                                                          | Wide flood                                                    |  |  |  |  |  |
| LED Type                                                                    | СОВ                                                           |  |  |  |  |  |
| LED Light Source                                                            | Osram SOLERIQ S 19                                            |  |  |  |  |  |
| Start Time                                                                  | Instant                                                       |  |  |  |  |  |
| Driver                                                                      | Stand Alone (included)                                        |  |  |  |  |  |
| Operating Position                                                          | Non - Swiveling Type                                          |  |  |  |  |  |
|                                                                             |                                                               |  |  |  |  |  |
| Dimming                                                                     | On-Off / Triac / 0-10 V                                       |  |  |  |  |  |
| Dimming  Construction                                                       | On-Off / Triac / 0-10 V Round                                 |  |  |  |  |  |
| -                                                                           |                                                               |  |  |  |  |  |
| Construction                                                                | Round                                                         |  |  |  |  |  |
| Construction  Mounting Type                                                 | Round<br>Recessed                                             |  |  |  |  |  |
| Construction  Mounting Type  Heads                                          | Round Recessed Single Head                                    |  |  |  |  |  |
| Construction  Mounting Type  Heads  Body Material                           | Round Recessed Single Head Aluminium Die cast                 |  |  |  |  |  |
| Construction  Mounting Type  Heads  Body Material  Finish                   | Round Recessed Single Head Aluminium Die cast White           |  |  |  |  |  |
| Construction  Mounting Type  Heads  Body Material  Finish  Height           | Round Recessed Single Head Aluminium Die cast White 4"        |  |  |  |  |  |
| Construction  Mounting Type  Heads  Body Material  Finish  Height  Diameter | Round Recessed Single Head Aluminium Die cast White 4" 6-1/2" |  |  |  |  |  |