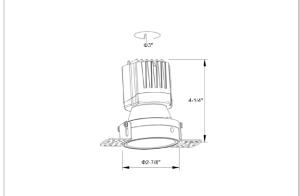

## Product Code: IK-ROLIVIODL-8W-35K-WH-90C-60D

| Voltage            | 100 - 277 V AC, 50-60 Hz                                                  |
|--------------------|---------------------------------------------------------------------------|
| Lumen Output       | 729.96lm                                                                  |
| Power              | 8W                                                                        |
| Efficacy           | 140lm/w                                                                   |
| CCT                | 3500K                                                                     |
| CRI                | >90                                                                       |
| Beam Angle         | 60°                                                                       |
| Light Distribution | Wide flood                                                                |
| LED Type           | СОВ                                                                       |
| LED Light Source   | Osram SOLERIQ S 19                                                        |
| Start Time         | Instant                                                                   |
| Driver             | Stand Alone (included)                                                    |
| Operating Position | Non - Swiveling Type                                                      |
| Dimming            | On-Off / Triac / 0-10 V                                                   |
| Construction       | Round                                                                     |
| Mounting Type      | Recessed                                                                  |
| Heads              | Single Head                                                               |
| Body Material      | Aluminium Die cast                                                        |
| Finish             | White                                                                     |
| Height             | 4"                                                                        |
| Diameter           | 6-1/2"                                                                    |
| Cut Out            | 3"                                                                        |
| Optics             | Darklight Technology Black, Silver                                        |
| Application Area   | Guest Room, Corridor, Restaurant, Meeting Room Club, Hall, Hotel Entrance |