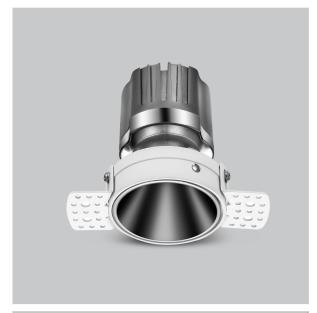

## Olivio Down Lights

ITEM SKU#: 662187499123

## Product Code: IK-ROLIVIODL-8W-35K-WH-90C-60D

| Voltage            | 100 - 277 V AC, 50-60 Hz                                                  |
|--------------------|---------------------------------------------------------------------------|
| Lumen Output       | 729.96lm                                                                  |
| Power              | 8W                                                                        |
| Efficacy           | 140lm/w                                                                   |
| CCT                | 3500K                                                                     |
| CRI                | >90                                                                       |
| Beam Angle         | 60°                                                                       |
| Light Distribution | Wide flood                                                                |
| LED Type           | СОВ                                                                       |
| LED Light Source   | Osram SOLERIQ S 19                                                        |
| Start Time         | Instant                                                                   |
| Driver             | Stand Alone (included)                                                    |
| Operating Position | Non - Swiveling Type                                                      |
| Dimming            | On-Off / Triac / 0-10 V                                                   |
| Construction       | Round                                                                     |
| Mounting Type      | Recessed                                                                  |
| Heads              | Single Head                                                               |
| Body Material      | Aluminium Die cast                                                        |
| Finish             | White                                                                     |
| Height             | 4"                                                                        |
| Diameter           | 6-1/2"                                                                    |
| Cut Out            | 3"                                                                        |
| Optics             | Darklight Technology Black, Silver                                        |
| Application Area   | Guest Room, Corridor, Restaurant, Meeting Room Club, Hall, Hotel Entrance |

Olivio, a round LED downlight made of aluminum die cast with high quality powder coated luminaire housing and optimum heat sink. Specular reflector & power grid /global connectors available with isolated LED Driver using Ultra bright OSRAM COB.