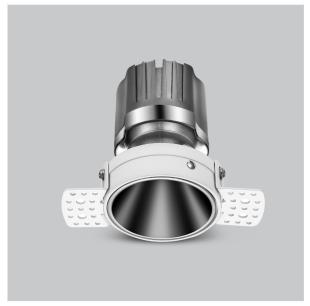

## Olivio Down Lights

ITEM SKU#: 662187499116

Olivio, a round LED downlight made of aluminum die cast with high quality powder coated luminaire housing and optimum heat sink. Specular reflector & power grid /global connectors available with isolated LED Driver using Ultra bright OSRAM COB.