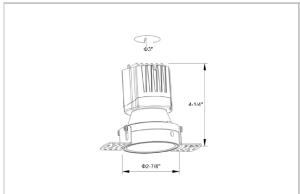

## Product Code: IK-ROLIVIODL-8W-30K-WH-90C-60D

| Voltage                                                                       | 100 - 277 V AC, 50-60 Hz                                      |
|-------------------------------------------------------------------------------|---------------------------------------------------------------|
| Lumen Output                                                                  | 695.2lm                                                       |
| Power                                                                         | 8W                                                            |
| Efficacy                                                                      | 140lm/w                                                       |
| CCT                                                                           | 3000K                                                         |
| CRI                                                                           | >90                                                           |
| Beam Angle                                                                    | 60°                                                           |
| Light Distribution                                                            | Wide flood                                                    |
| LED Type                                                                      | COB                                                           |
| LED Light Source                                                              | Osram SOLERIQ S 19                                            |
| Start Time                                                                    | Instant                                                       |
| Driver                                                                        | Stand Alone (included)                                        |
| Operating Position                                                            | Non - Swiveling Type                                          |
|                                                                               |                                                               |
| Dimming                                                                       | On-Off / Triac / 0-10 V                                       |
|                                                                               | On-Off / Triac / 0-10 V Round                                 |
| Dimming                                                                       |                                                               |
| Dimming Construction                                                          | Round                                                         |
| Dimming  Construction  Mounting Type                                          | Round<br>Recessed                                             |
| Dimming Construction Mounting Type Heads                                      | Round Recessed Single Head                                    |
| Dimming Construction Mounting Type Heads Body Material                        | Round Recessed Single Head Aluminium Die cast                 |
| Dimming Construction Mounting Type Heads Body Material Finish                 | Round Recessed Single Head Aluminium Die cast White           |
| Dimming Construction Mounting Type Heads Body Material Finish Height          | Round Recessed Single Head Aluminium Die cast White 4"        |
| Dimming Construction Mounting Type Heads Body Material Finish Height Diameter | Round Recessed Single Head Aluminium Die cast White 4" 6-1/2" |