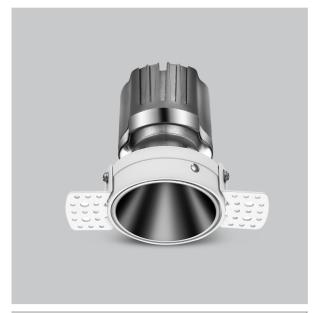

## Olivio Down Lights

ITEM SKU#: 662187499086

## Product Code: IK-ROLIVIODL-8W-35K-WH-90C-38D

| Voltage                                                                     | 100 - 277 V AC, 50-60 Hz                                      |
|-----------------------------------------------------------------------------|---------------------------------------------------------------|
| Lumen Output                                                                | 717.67lm                                                      |
| Power                                                                       | 8W                                                            |
| Efficacy                                                                    | 140lm/w                                                       |
| CCT                                                                         | 3500K                                                         |
| CRI                                                                         | >90                                                           |
| Beam Angle                                                                  | 38°                                                           |
| Light Distribution                                                          | Flood                                                         |
| LED Type                                                                    | COB                                                           |
| LED Light Source                                                            | Osram SOLERIQ S 19                                            |
| Start Time                                                                  | Instant                                                       |
| Driver                                                                      | Stand Alone (included)                                        |
| Operating Position                                                          | Non - Swiveling Type                                          |
| Dimming                                                                     | On-Off / Triac / 0-10 V                                       |
| Dimining                                                                    | Sil Sil / Tilac / O To V                                      |
| Construction                                                                | Round                                                         |
| -                                                                           |                                                               |
| Construction                                                                | Round                                                         |
| Construction  Mounting Type                                                 | Round<br>Recessed                                             |
| Construction  Mounting Type  Heads                                          | Round Recessed Single Head                                    |
| Construction  Mounting Type  Heads  Body Material                           | Round Recessed Single Head Aluminium Die cast                 |
| Construction  Mounting Type  Heads  Body Material  Finish                   | Round Recessed Single Head Aluminium Die cast White           |
| Construction  Mounting Type  Heads  Body Material  Finish  Height           | Round Recessed Single Head Aluminium Die cast White 4"        |
| Construction  Mounting Type  Heads  Body Material  Finish  Height  Diameter | Round Recessed Single Head Aluminium Die cast White 4" 6-1/2" |

## Beam Spread (Options) Spot Wide Flood 7 ft ft 3.0 0.72 3.0 1.41 3.0 2.03 3.0 3.15 9.0 2.15 9.0 4.22 9.0 6.09 9.0 9.45 15.0 3.58 15.0 7.04 15.0 10.15 15.0

Olivio, a round LED downlight made of aluminum die cast with high quality powder coated luminaire housing and optimum heat sink. Specular reflector & power grid /global connectors available with isolated LED Driver using Ultra bright OSRAM COB.