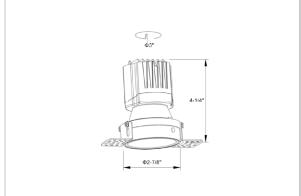

## Product Code: IK-ROLIVIODL-8W-35K-WH-90C-38D

| Voltage                                                                     | 100 - 277 V AC, 50-60 Hz                                      |
|-----------------------------------------------------------------------------|---------------------------------------------------------------|
| Lumen Output                                                                | 717.67lm                                                      |
| Power                                                                       | 8W                                                            |
| Efficacy                                                                    | 140lm/w                                                       |
| CCT                                                                         | 3500K                                                         |
| CRI                                                                         | >90                                                           |
| Beam Angle                                                                  | 38°                                                           |
| Light Distribution                                                          | Flood                                                         |
| LED Type                                                                    | COB                                                           |
| LED Light Source                                                            | Osram SOLERIQ S 19                                            |
| Start Time                                                                  | Instant                                                       |
| Driver                                                                      | Stand Alone (included)                                        |
| Operating Position                                                          | Non - Swiveling Type                                          |
| Dimming                                                                     | On-Off / Triac / 0-10 V                                       |
| Dimining                                                                    | Sil Sil / Tilac / O To V                                      |
| Construction                                                                | Round                                                         |
| -                                                                           |                                                               |
| Construction                                                                | Round                                                         |
| Construction  Mounting Type                                                 | Round<br>Recessed                                             |
| Construction  Mounting Type  Heads                                          | Round Recessed Single Head                                    |
| Construction  Mounting Type  Heads  Body Material                           | Round Recessed Single Head Aluminium Die cast                 |
| Construction  Mounting Type  Heads  Body Material  Finish                   | Round Recessed Single Head Aluminium Die cast White           |
| Construction  Mounting Type  Heads  Body Material  Finish  Height           | Round Recessed Single Head Aluminium Die cast White 4"        |
| Construction  Mounting Type  Heads  Body Material  Finish  Height  Diameter | Round Recessed Single Head Aluminium Die cast White 4" 6-1/2" |