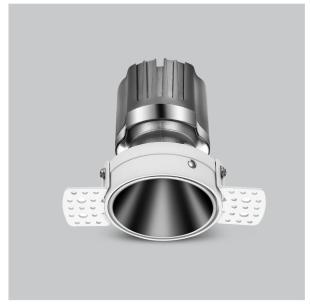

## Olivio Down Lights

ITEM SKU#: 662187499031

Olivio, a round LED downlight made of aluminum die cast with high quality powder coated luminaire housing and optimum heat sink. Specular reflector & power grid /global connectors available with isolated LED Driver using Ultra bright OSRAM COB.