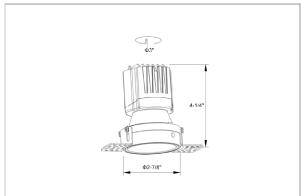

## Product Code: IK-ROLIVIODL-8W-35K-WH-90C-24D

| Voltage                                                                       | 100 - 277 V AC, 50-60 Hz                                                                     |
|-------------------------------------------------------------------------------|----------------------------------------------------------------------------------------------|
| Lumen Output                                                                  | 714.84lm                                                                                     |
| Power                                                                         | 8W                                                                                           |
| Efficacy                                                                      | 140lm/w                                                                                      |
| CCT                                                                           | 3500K                                                                                        |
| CRI                                                                           | >90                                                                                          |
| Beam Angle                                                                    | 24°                                                                                          |
| Light Distribution                                                            | Medium                                                                                       |
| LED Type                                                                      | COB                                                                                          |
| LED Light Source                                                              | Osram SOLERIQ S 19                                                                           |
| Start Time                                                                    | Instant                                                                                      |
| Driver                                                                        | Stand Alone (included)                                                                       |
| On and the ar Dearth                                                          | N. O. F. T.                                                                                  |
| Operating Position                                                            | Non - Swiveling Type                                                                         |
| Operating Position  Dimming                                                   | On-Off / Triac / 0-10 V                                                                      |
|                                                                               | - "                                                                                          |
| Dimming                                                                       | On-Off / Triac / 0-10 V                                                                      |
| Dimming Construction                                                          | On-Off / Triac / 0-10 V Round                                                                |
| Dimming  Construction  Mounting Type                                          | On-Off / Triac / 0-10 V Round Recessed                                                       |
| Dimming Construction Mounting Type Heads                                      | On-Off / Triac / 0-10 V Round Recessed Single Head                                           |
| Dimming Construction Mounting Type Heads Body Material                        | On-Off / Triac / 0-10 V  Round  Recessed  Single Head  Aluminium Die cast                    |
| Dimming Construction Mounting Type Heads Body Material Finish                 | On-Off / Triac / 0-10 V  Round  Recessed  Single Head  Aluminium Die cast  White             |
| Dimming Construction Mounting Type Heads Body Material Finish Height          | On-Off / Triac / 0-10 V  Round  Recessed  Single Head  Aluminium Die cast  White  4"         |
| Dimming Construction Mounting Type Heads Body Material Finish Height Diameter | On-Off / Triac / 0-10 V  Round  Recessed  Single Head  Aluminium Die cast  White  4"  6-1/2" |