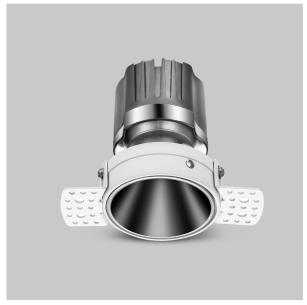

## Product Code: IK-ROLIVIODL-8W-27K-WH-90C-24D

| Voltage                              | 100 - 277 V AC, 50-60 Hz              |
|--------------------------------------|---------------------------------------|
| Lumen Output                         | 648.38lm                              |
| Power                                | 8W                                    |
| Efficacy                             | 140lm/w                               |
| CCT                                  | 2700K                                 |
| CRI                                  | >90                                   |
| Beam Angle                           | 24°                                   |
| Light Distribution                   | Medium                                |
| LED Type                             | СОВ                                   |
| LED Light Source                     | Osram SOLERIQ S 19                    |
| Start Time                           | Instant                               |
| Driver                               | Stand Alone (included)                |
| Operating Position                   | Non - Swiveling Type                  |
| Dimming                              | On-Off / Triac / 0-10 V               |
| Construction                         | Round                                 |
| Mounting Type                        | Recessed                              |
|                                      |                                       |
| Heads                                | Single Head                           |
| Heads Body Material                  | Single Head  Aluminium Die cast       |
|                                      |                                       |
| Body Material                        | Aluminium Die cast                    |
| Body Material Finish                 | Aluminium Die cast White              |
| Body Material Finish Height          | Aluminium Die cast White 4"           |
| Body Material Finish Height Diameter | Aluminium Die cast  White  4"  6-1/2" |