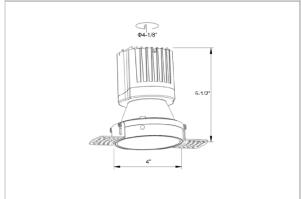

## Product Code: IK-ROLIVIODL-50W-27K-BL-90C-38D

| Voltage            | 100 - 277 V AC, 50-60 Hz                                                  |
|--------------------|---------------------------------------------------------------------------|
| Lumen Output       | 4037.61lm                                                                 |
| Power              | 50W                                                                       |
| Efficacy           | 140lm/w                                                                   |
| CCT                | 2700K                                                                     |
| CRI                | >90                                                                       |
| Beam Angle         | 38°                                                                       |
| Light Distribution | Flood                                                                     |
| LED Type           | СОВ                                                                       |
| LED Light Source   | Osram SOLERIQ S 19                                                        |
| Start Time         | Instant                                                                   |
| Driver             | Stand Alone (included)                                                    |
| Operating Position | Non - Swiveling Type                                                      |
| Dimming            | On-Off / Triac / 0-10 V                                                   |
| Construction       | Round                                                                     |
| Mounting Type      | Recessed                                                                  |
| Heads              | Single Head                                                               |
| Body Material      | Aluminium Die cast                                                        |
| Finish             | Black                                                                     |
| Height             | 6-5/8"                                                                    |
| Diameter           | 5-1/8"                                                                    |
| Cut Out            | 3"                                                                        |
| Optics             | Darklight Technology Black, Silver                                        |
| Application Area   | Guest Room, Corridor, Restaurant, Meeting Room Club, Hall, Hotel Entrance |