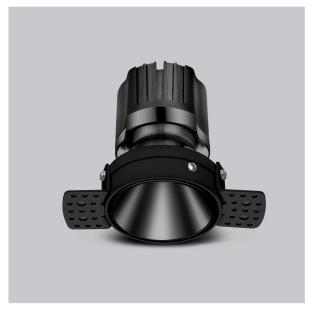

## Olivio Down Lights

ITEM SKU#: 662187498928

## Product Code: IK-ROLIVIODL-50W-27K-BL-90C-38D

| Voltage            | 100 - 277 V AC, 50-60 Hz                                                  |
|--------------------|---------------------------------------------------------------------------|
| Lumen Output       | 4037.61lm                                                                 |
| Power              | 50W                                                                       |
| Efficacy           | 140lm/w                                                                   |
| CCT                | 2700K                                                                     |
| CRI                | >90                                                                       |
| Beam Angle         | 38°                                                                       |
| Light Distribution | Flood                                                                     |
| LED Type           | СОВ                                                                       |
| LED Light Source   | Osram SOLERIQ S 19                                                        |
| Start Time         | Instant                                                                   |
| Driver             | Stand Alone (included)                                                    |
| Operating Position | Non - Swiveling Type                                                      |
| Dimming            | On-Off / Triac / 0-10 V                                                   |
| Construction       | Round                                                                     |
| Mounting Type      | Recessed                                                                  |
| Heads              | Single Head                                                               |
| Body Material      | Aluminium Die cast                                                        |
| Finish             | Black                                                                     |
| Height             | 6-5/8"                                                                    |
| Diameter           | 5-1/8"                                                                    |
| Cut Out            | 3"                                                                        |
| Optics             | Darklight Technology Black, Silver                                        |
| Application Area   | Guest Room, Corridor, Restaurant, Meeting Room Club, Hall, Hotel Entrance |

Olivio, a round LED downlight made of aluminum die cast with high quality powder coated luminaire housing and optimum heat sink. Specular reflector & power grid /global connectors available with isolated LED Driver using Ultra bright OSRAM COB.