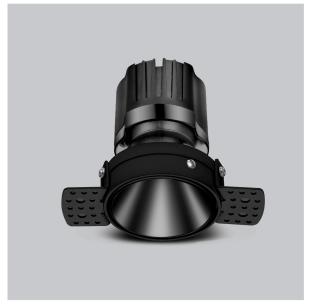

## Olivio Down Lights

ITEM SKU#: 662187498911

Olivio, a round LED downlight made of aluminum die cast with high quality powder coated luminaire housing and optimum heat sink. Specular reflector & power grid /global connectors available with isolated LED Driver using Ultra bright OSRAM COB.