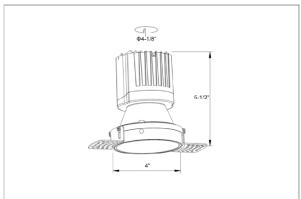

## Product Code: IK-ROLIVIODL-50W-40K-BL-90C-24D

| Voltage                                                                     | 100 - 277 V AC, 50-60 Hz                                          |
|-----------------------------------------------------------------------------|-------------------------------------------------------------------|
| Lumen Output                                                                | 4700.28lm                                                         |
| Power                                                                       | 50W                                                               |
| Efficacy                                                                    | 140lm/w                                                           |
| CCT                                                                         | 4000K                                                             |
| CRI                                                                         | >90                                                               |
| Beam Angle                                                                  | 24°                                                               |
| Light Distribution                                                          | Medium                                                            |
| LED Type                                                                    | СОВ                                                               |
| LED Light Source                                                            | Osram SOLERIQ S 19                                                |
| Start Time                                                                  | Instant                                                           |
| Driver                                                                      | Stand Alone (included)                                            |
| Operating Position                                                          | Non - Swiveling Type                                              |
|                                                                             |                                                                   |
| Dimming                                                                     | On-Off / Triac / 0-10 V                                           |
| Dimming  Construction                                                       | On-Off / Triac / 0-10 V<br>Round                                  |
| -                                                                           |                                                                   |
| Construction                                                                | Round                                                             |
| Construction  Mounting Type                                                 | Round<br>Recessed                                                 |
| Construction  Mounting Type  Heads                                          | Round Recessed Single Head                                        |
| Construction  Mounting Type  Heads  Body Material                           | Round Recessed Single Head Aluminium Die cast                     |
| Construction  Mounting Type  Heads  Body Material  Finish                   | Round Recessed Single Head Aluminium Die cast Black               |
| Construction  Mounting Type  Heads  Body Material  Finish  Height           | Round Recessed Single Head Aluminium Die cast Black 6-5/8"        |
| Construction  Mounting Type  Heads  Body Material  Finish  Height  Diameter | Round Recessed Single Head Aluminium Die cast Black 6-5/8" 5-1/8" |