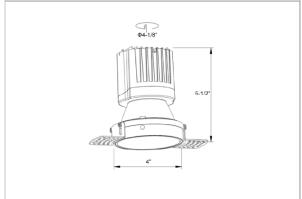

## Product Code: IK-ROLIVIODL-50W-30K-BL-90C-15D

| Voltage                                                                     | 100 - 277 V AC, 50-60 Hz                                          |  |  |  |  |  |
|-----------------------------------------------------------------------------|-------------------------------------------------------------------|--|--|--|--|--|
| Lumen Output                                                                | 4288.1lm                                                          |  |  |  |  |  |
| Power                                                                       | 50W                                                               |  |  |  |  |  |
| Efficacy                                                                    | 140lm/w                                                           |  |  |  |  |  |
| CCT                                                                         | 3000K                                                             |  |  |  |  |  |
| CRI                                                                         | >90                                                               |  |  |  |  |  |
| Beam Angle                                                                  | 15°                                                               |  |  |  |  |  |
| Light Distribution                                                          | Spot                                                              |  |  |  |  |  |
| LED Type                                                                    | СОВ                                                               |  |  |  |  |  |
| LED Light Source                                                            | Osram SOLERIQ S 19                                                |  |  |  |  |  |
| Start Time                                                                  | Instant                                                           |  |  |  |  |  |
| Driver                                                                      | Stand Alone (included)                                            |  |  |  |  |  |
| Operating Position                                                          | Non - Swiveling Type                                              |  |  |  |  |  |
|                                                                             |                                                                   |  |  |  |  |  |
| Dimming                                                                     | On-Off / Triac / 0-10 V                                           |  |  |  |  |  |
| Dimming  Construction                                                       | On-Off / Triac / 0-10 V Round                                     |  |  |  |  |  |
| -                                                                           |                                                                   |  |  |  |  |  |
| Construction                                                                | Round                                                             |  |  |  |  |  |
| Construction  Mounting Type                                                 | Round<br>Recessed                                                 |  |  |  |  |  |
| Construction  Mounting Type  Heads                                          | Round Recessed Single Head                                        |  |  |  |  |  |
| Construction  Mounting Type  Heads  Body Material                           | Round Recessed Single Head Aluminium Die cast                     |  |  |  |  |  |
| Construction  Mounting Type  Heads  Body Material  Finish                   | Round Recessed Single Head Aluminium Die cast Black               |  |  |  |  |  |
| Construction  Mounting Type  Heads  Body Material  Finish  Height           | Round Recessed Single Head Aluminium Die cast Black 6-5/8"        |  |  |  |  |  |
| Construction  Mounting Type  Heads  Body Material  Finish  Height  Diameter | Round Recessed Single Head Aluminium Die cast Black 6-5/8" 5-1/8" |  |  |  |  |  |