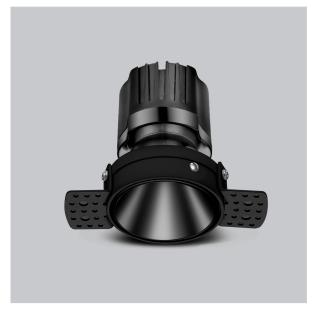

## Product Code: IK-ROLIVIODL-50W-30K-BL-90C-15D

| Voltage                                                                     | 100 - 277 V AC, 50-60 Hz                                          |  |  |  |  |  |
|-----------------------------------------------------------------------------|-------------------------------------------------------------------|--|--|--|--|--|
| Lumen Output                                                                | 4288.1lm                                                          |  |  |  |  |  |
| Power                                                                       | 50W                                                               |  |  |  |  |  |
| Efficacy                                                                    | 140lm/w                                                           |  |  |  |  |  |
| CCT                                                                         | 3000K                                                             |  |  |  |  |  |
| CRI                                                                         | >90                                                               |  |  |  |  |  |
| Beam Angle                                                                  | 15°                                                               |  |  |  |  |  |
| Light Distribution                                                          | Spot                                                              |  |  |  |  |  |
| LED Type                                                                    | СОВ                                                               |  |  |  |  |  |
| LED Light Source                                                            | Osram SOLERIQ S 19                                                |  |  |  |  |  |
| Start Time                                                                  | Instant                                                           |  |  |  |  |  |
| Driver                                                                      | Stand Alone (included)                                            |  |  |  |  |  |
| Operating Position                                                          | Non - Swiveling Type                                              |  |  |  |  |  |
|                                                                             |                                                                   |  |  |  |  |  |
| Dimming                                                                     | On-Off / Triac / 0-10 V                                           |  |  |  |  |  |
| Dimming  Construction                                                       | On-Off / Triac / 0-10 V Round                                     |  |  |  |  |  |
| -                                                                           |                                                                   |  |  |  |  |  |
| Construction                                                                | Round                                                             |  |  |  |  |  |
| Construction  Mounting Type                                                 | Round<br>Recessed                                                 |  |  |  |  |  |
| Construction  Mounting Type  Heads                                          | Round Recessed Single Head                                        |  |  |  |  |  |
| Construction  Mounting Type  Heads  Body Material                           | Round Recessed Single Head Aluminium Die cast                     |  |  |  |  |  |
| Construction  Mounting Type  Heads  Body Material  Finish                   | Round Recessed Single Head Aluminium Die cast Black               |  |  |  |  |  |
| Construction  Mounting Type  Heads  Body Material  Finish  Height           | Round Recessed Single Head Aluminium Die cast Black 6-5/8"        |  |  |  |  |  |
| Construction  Mounting Type  Heads  Body Material  Finish  Height  Diameter | Round Recessed Single Head Aluminium Die cast Black 6-5/8" 5-1/8" |  |  |  |  |  |

Olivio, a round LED downlight made of aluminum die cast with high quality powder coated luminaire housing and optimum heat sink. Specular reflector & power grid /global connectors available with isolated LED Driver using Ultra bright OSRAM COB.