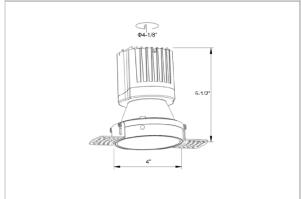

## Product Code: IK-ROLIVIODL-50W-27K-BL-90C-15D

| Voltage                                                                     | 100 - 277 V AC, 50-60 Hz                                          |  |  |  |  |
|-----------------------------------------------------------------------------|-------------------------------------------------------------------|--|--|--|--|
| Lumen Output                                                                | 4083.9lm                                                          |  |  |  |  |
| Power                                                                       | 50W                                                               |  |  |  |  |
| Efficacy                                                                    | 140lm/w                                                           |  |  |  |  |
| CCT                                                                         | 2700K                                                             |  |  |  |  |
| CRI                                                                         | >90                                                               |  |  |  |  |
| Beam Angle                                                                  | 15°                                                               |  |  |  |  |
| Light Distribution                                                          | Spot                                                              |  |  |  |  |
| LED Type                                                                    | СОВ                                                               |  |  |  |  |
| LED Light Source                                                            | Osram SOLERIQ S 19                                                |  |  |  |  |
| Start Time                                                                  | Instant                                                           |  |  |  |  |
| Driver                                                                      | Stand Alone (included)                                            |  |  |  |  |
| Operating Position                                                          | Non - Swiveling Type                                              |  |  |  |  |
|                                                                             |                                                                   |  |  |  |  |
| Dimming                                                                     | On-Off / Triac / 0-10 V                                           |  |  |  |  |
| Dimming  Construction                                                       | On-Off / Triac / 0-10 V Round                                     |  |  |  |  |
| -                                                                           |                                                                   |  |  |  |  |
| Construction                                                                | Round                                                             |  |  |  |  |
| Construction  Mounting Type                                                 | Round<br>Recessed                                                 |  |  |  |  |
| Construction  Mounting Type  Heads                                          | Round Recessed Single Head                                        |  |  |  |  |
| Construction  Mounting Type  Heads  Body Material                           | Round Recessed Single Head Aluminium Die cast                     |  |  |  |  |
| Construction  Mounting Type  Heads  Body Material  Finish                   | Round Recessed Single Head Aluminium Die cast Black               |  |  |  |  |
| Construction  Mounting Type  Heads  Body Material  Finish  Height           | Round Recessed Single Head Aluminium Die cast Black 6-5/8"        |  |  |  |  |
| Construction  Mounting Type  Heads  Body Material  Finish  Height  Diameter | Round Recessed Single Head Aluminium Die cast Black 6-5/8" 5-1/8" |  |  |  |  |