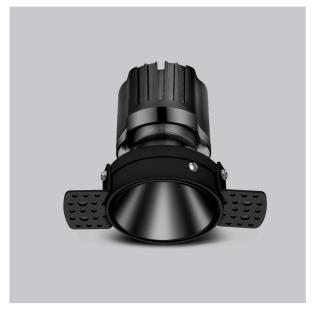

## Olivio Down Lights

ITEM SKU#: 662187498812

Olivio, a round LED downlight made of aluminum die cast with high quality powder coated luminaire housing and optimum heat sink. Specular reflector & power grid /global connectors available with isolated LED Driver using Ultra bright OSRAM COB.