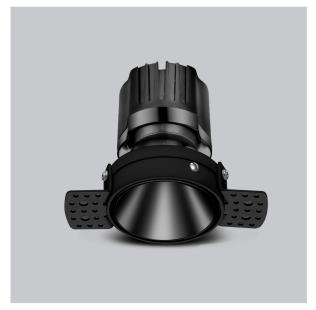

Olivio, a round LED downlight made of aluminum die cast with high quality powder coated luminaire housing and optimum heat sink. Specular reflector & power grid /global connectors available with isolated LED Driver using Ultra bright OSRAM COB.

## Product Code: IK-ROLIVIODL-30W-27K-BL-90C-60D

| Voltage                                                                       | 100 - 277 V AC, 50-60 Hz                                                                  |
|-------------------------------------------------------------------------------|-------------------------------------------------------------------------------------------|
| Lumen Output                                                                  | 2442lm                                                                                    |
| Power                                                                         | 30W                                                                                       |
| Efficacy                                                                      | 140lm/w                                                                                   |
| CCT                                                                           | 2700K                                                                                     |
| CRI                                                                           | >90                                                                                       |
| Beam Angle                                                                    | 60°                                                                                       |
| Light Distribution                                                            | Wide flood                                                                                |
| LED Type                                                                      | COB                                                                                       |
| LED Light Source                                                              | Osram SOLERIQ S 19                                                                        |
| Start Time                                                                    | Instant                                                                                   |
| Driver                                                                        | Stand Alone (included)                                                                    |
| Operating Position                                                            | Non - Swiveling Type                                                                      |
| 3                                                                             |                                                                                           |
| Dimming                                                                       | On-Off / Triac / 0-10 V                                                                   |
|                                                                               |                                                                                           |
| Dimming                                                                       | On-Off / Triac / 0-10 V                                                                   |
| Dimming Construction                                                          | On-Off / Triac / 0-10 V Round                                                             |
| Dimming  Construction  Mounting Type                                          | On-Off / Triac / 0-10 V Round Recessed                                                    |
| Dimming Construction Mounting Type Heads                                      | On-Off / Triac / 0-10 V Round Recessed Single Head                                        |
| Dimming Construction Mounting Type Heads Body Material                        | On-Off / Triac / 0-10 V  Round  Recessed  Single Head  Aluminium Die cast                 |
| Dimming Construction Mounting Type Heads Body Material Finish                 | On-Off / Triac / 0-10 V  Round  Recessed  Single Head  Aluminium Die cast  Black          |
| Dimming Construction Mounting Type Heads Body Material Finish Height          | On-Off / Triac / 0-10 V  Round  Recessed  Single Head  Aluminium Die cast  Black 5-5/8"   |
| Dimming Construction Mounting Type Heads Body Material Finish Height Diameter | On-Off / Triac / 0-10 V Round Recessed Single Head Aluminium Die cast Black 5-5/8" 5-1/8" |