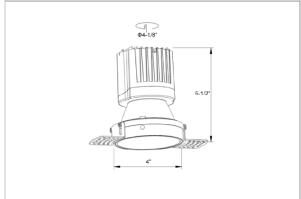

## Product Code: IK-ROLIVIODL-30W-27K-BL-90C-60D

| Voltage                                                                       | 100 - 277 V AC, 50-60 Hz                                                                  |
|-------------------------------------------------------------------------------|-------------------------------------------------------------------------------------------|
| Lumen Output                                                                  | 2442lm                                                                                    |
| Power                                                                         | 30W                                                                                       |
| Efficacy                                                                      | 140lm/w                                                                                   |
| CCT                                                                           | 2700K                                                                                     |
| CRI                                                                           | >90                                                                                       |
| Beam Angle                                                                    | 60°                                                                                       |
| Light Distribution                                                            | Wide flood                                                                                |
| LED Type                                                                      | COB                                                                                       |
| LED Light Source                                                              | Osram SOLERIQ S 19                                                                        |
| Start Time                                                                    | Instant                                                                                   |
| Driver                                                                        | Stand Alone (included)                                                                    |
| Operating Position                                                            | Non - Swiveling Type                                                                      |
| 3                                                                             |                                                                                           |
| Dimming                                                                       | On-Off / Triac / 0-10 V                                                                   |
|                                                                               |                                                                                           |
| Dimming                                                                       | On-Off / Triac / 0-10 V                                                                   |
| Dimming Construction                                                          | On-Off / Triac / 0-10 V Round                                                             |
| Dimming  Construction  Mounting Type                                          | On-Off / Triac / 0-10 V Round Recessed                                                    |
| Dimming Construction Mounting Type Heads                                      | On-Off / Triac / 0-10 V Round Recessed Single Head                                        |
| Dimming Construction Mounting Type Heads Body Material                        | On-Off / Triac / 0-10 V  Round  Recessed  Single Head  Aluminium Die cast                 |
| Dimming Construction Mounting Type Heads Body Material Finish                 | On-Off / Triac / 0-10 V  Round  Recessed  Single Head  Aluminium Die cast  Black          |
| Dimming Construction Mounting Type Heads Body Material Finish Height          | On-Off / Triac / 0-10 V  Round  Recessed  Single Head  Aluminium Die cast  Black 5-5/8"   |
| Dimming Construction Mounting Type Heads Body Material Finish Height Diameter | On-Off / Triac / 0-10 V Round Recessed Single Head Aluminium Die cast Black 5-5/8" 5-1/8" |