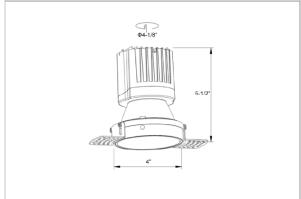

## Product Code: IK-ROLIVIODL-30W-40K-BL-90C-38D

| Voltage            | 100 - 277 V AC, 50-60 Hz                                                  |
|--------------------|---------------------------------------------------------------------------|
| Lumen Output       | 2872.45lm                                                                 |
| Power              | 30W                                                                       |
| Efficacy           | 140lm/w                                                                   |
| CCT                | 4000K                                                                     |
| CRI                | >90                                                                       |
| Beam Angle         | 38°                                                                       |
| Light Distribution | Flood                                                                     |
| LED Type           | СОВ                                                                       |
| LED Light Source   | Osram SOLERIQ S 19                                                        |
| Start Time         | Instant                                                                   |
| Driver             | Stand Alone (included)                                                    |
| Operating Position | Non - Swiveling Type                                                      |
| Dimming            | On-Off / Triac / 0-10 V                                                   |
| Construction       | Round                                                                     |
| Mounting Type      | Recessed                                                                  |
| Heads              | Single Head                                                               |
| Body Material      | Aluminium Die cast                                                        |
| Finish             | Black                                                                     |
| Height             | 5-5/8"                                                                    |
| Diameter           | 4-1/2"                                                                    |
| Cut Out            | 3"                                                                        |
| Optics             | Darklight Technology Black, Silver                                        |
| Application Area   | Guest Room, Corridor, Restaurant, Meeting Room Club, Hall, Hotel Entrance |