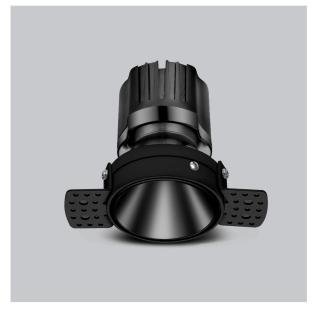

## Olivio Down Lights

ITEM SKU#: 662187498768

## Beam Spread (Options) Spot Wide Flood 7 ft ft 3.0 0.72 3.0 1.41 3.0 2.03 3.0 3.15 9.0 2.15 9.0 4.22 9.0 6.09 9.0 9.45 15.0 3.58 15.0 7.04 15.0 10.15 15.0

Olivio, a round LED downlight made of aluminum die cast with high quality powder coated luminaire housing and optimum heat sink. Specular reflector & power grid /global connectors available with isolated LED Driver using Ultra bright OSRAM COB.