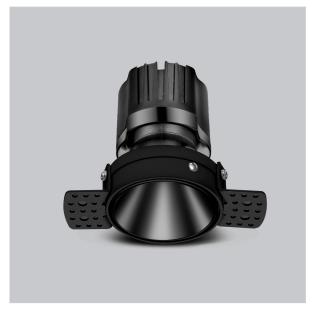

## Product Code: IK-ROLIVIODL-30W-35K-BL-90C-38D

| Voltage                                                                       | 100 - 277 V AC, 50-60 Hz                                                                        |
|-------------------------------------------------------------------------------|-------------------------------------------------------------------------------------------------|
| Lumen Output                                                                  | 2735.67lm                                                                                       |
| Power                                                                         | 30W                                                                                             |
| Efficacy                                                                      | 140lm/w                                                                                         |
| CCT                                                                           | 3500K                                                                                           |
| CRI                                                                           | >90                                                                                             |
| Beam Angle                                                                    | 38°                                                                                             |
| Light Distribution                                                            | Flood                                                                                           |
| LED Type                                                                      | COB                                                                                             |
| LED Light Source                                                              | Osram SOLERIQ S 19                                                                              |
| Start Time                                                                    | Instant                                                                                         |
| Driver                                                                        | Stand Alone (included)                                                                          |
| Operating Position                                                            | Non - Swiveling Type                                                                            |
| 3.ag . collon                                                                 | The second type                                                                                 |
| Dimming                                                                       | On-Off / Triac / 0-10 V                                                                         |
|                                                                               |                                                                                                 |
| Dimming                                                                       | On-Off / Triac / 0-10 V                                                                         |
| Dimming Construction                                                          | On-Off / Triac / 0-10 V Round                                                                   |
| Dimming Construction Mounting Type                                            | On-Off / Triac / 0-10 V Round Recessed                                                          |
| Dimming Construction Mounting Type Heads                                      | On-Off / Triac / 0-10 V Round Recessed Single Head                                              |
| Dimming Construction Mounting Type Heads Body Material                        | On-Off / Triac / 0-10 V  Round  Recessed  Single Head  Aluminium Die cast                       |
| Dimming Construction Mounting Type Heads Body Material Finish                 | On-Off / Triac / 0-10 V  Round  Recessed  Single Head  Aluminium Die cast  Black                |
| Dimming Construction Mounting Type Heads Body Material Finish Height          | On-Off / Triac / 0-10 V  Round  Recessed  Single Head  Aluminium Die cast  Black 5-5/8"         |
| Dimming Construction Mounting Type Heads Body Material Finish Height Diameter | On-Off / Triac / 0-10 V  Round  Recessed  Single Head  Aluminium Die cast  Black 5-5/8"  4-1/2" |