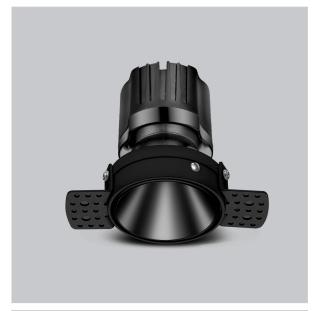

## Olivio Down Lights

ITEM SKU#: 662187498676

Olivio, a round LED downlight made of aluminum die cast with high quality powder coated luminaire housing and optimum heat sink. Specular reflector & power grid /global connectors available with isolated LED Driver using Ultra bright OSRAM COB.