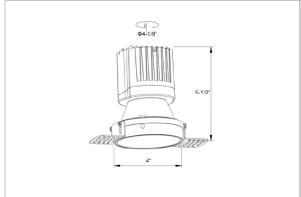

## Product Code: IK-ROLIVIODL-30W-40K-BL-90C-15D

| Voltage            | 100 - 277 V AC, 50-60 Hz                                                  |
|--------------------|---------------------------------------------------------------------------|
| Lumen Output       | 2861.42lm                                                                 |
| Power              | 30W                                                                       |
| Efficacy           | 140lm/w                                                                   |
| CCT                | 4000K                                                                     |
| CRI                | >90                                                                       |
| Beam Angle         | 15°                                                                       |
| Light Distribution | Spot                                                                      |
| LED Type           | СОВ                                                                       |
| LED Light Source   | Osram SOLERIQ S 19                                                        |
| Start Time         | Instant                                                                   |
| Driver             | Stand Alone (included)                                                    |
| Operating Position | Non - Swiveling Type                                                      |
| Dimming            | On-Off / Triac / 0-10 V                                                   |
| Construction       | Round                                                                     |
| Mounting Type      | Recessed                                                                  |
| Heads              | Single Head                                                               |
| Body Material      | Aluminium Die cast                                                        |
| Finish             | Black                                                                     |
| Height             | 5-5/8"                                                                    |
| Diameter           | 4-1/2"                                                                    |
| Cut Out            | 3"                                                                        |
| Optics             | Darklight Technology Black, Silver                                        |
| Application Area   | Guest Room, Corridor, Restaurant, Meeting Room Club, Hall, Hotel Entrance |