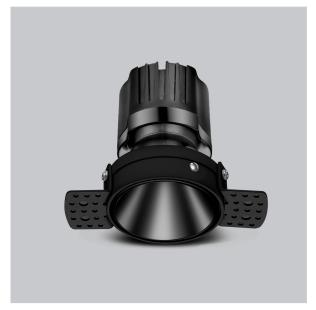

Olivio, a round LED downlight made of aluminum die cast with high quality powder coated luminaire housing and optimum heat sink. Specular reflector & power grid (global connectors available with isolated LED Driver using Ultra bright OSRAM COB.