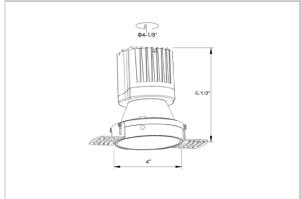

## Product Code: IK-ROLIVIODL-30W-35K-BL-90C-15D

| Voltage                                                                     | 100 - 277 V AC, 50-60 Hz                                          |
|-----------------------------------------------------------------------------|-------------------------------------------------------------------|
| Lumen Output                                                                | 2725.17lm                                                         |
| Power                                                                       | 30W                                                               |
| Efficacy                                                                    | 140lm/w                                                           |
| CCT                                                                         | 3500K                                                             |
| CRI                                                                         | >90                                                               |
| Beam Angle                                                                  | 15°                                                               |
| Light Distribution                                                          | Spot                                                              |
| LED Type                                                                    | COB                                                               |
| LED Light Source                                                            | Osram SOLERIQ S 19                                                |
| Start Time                                                                  | Instant                                                           |
| Driver                                                                      | Stand Alone (included)                                            |
| Operating Position                                                          | Non - Swiveling Type                                              |
|                                                                             |                                                                   |
| Dimming                                                                     | On-Off / Triac / 0-10 V                                           |
| Dimming  Construction                                                       | On-Off / Triac / 0-10 V Round                                     |
| -                                                                           |                                                                   |
| Construction                                                                | Round                                                             |
| Construction  Mounting Type                                                 | Round<br>Recessed                                                 |
| Construction  Mounting Type  Heads                                          | Round Recessed Single Head                                        |
| Construction  Mounting Type  Heads  Body Material                           | Round Recessed Single Head Aluminium Die cast                     |
| Construction  Mounting Type  Heads  Body Material  Finish                   | Round Recessed Single Head Aluminium Die cast Black               |
| Construction  Mounting Type  Heads  Body Material  Finish  Height           | Round Recessed Single Head Aluminium Die cast Black 5-5/8"        |
| Construction  Mounting Type  Heads  Body Material  Finish  Height  Diameter | Round Recessed Single Head Aluminium Die cast Black 5-5/8" 4-1/2" |