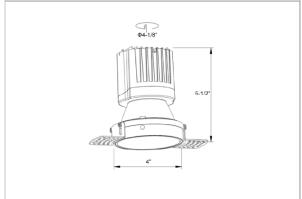

## Product Code: IK-ROLIVIODL-30W-27K-BL-90C-15D

| Voltage            | 100 - 277 V AC, 50-60 Hz                                                  |
|--------------------|---------------------------------------------------------------------------|
| Lumen Output       | 2471.8lm                                                                  |
| Power              | 30W                                                                       |
| Efficacy           | 140lm/w                                                                   |
| CCT                | 2700K                                                                     |
| CRI                | >90                                                                       |
| Beam Angle         | 15°                                                                       |
| Light Distribution | Spot                                                                      |
| LED Type           | COB                                                                       |
| LED Light Source   | Osram SOLERIQ S 19                                                        |
| Start Time         | Instant                                                                   |
| Driver             | Stand Alone (included)                                                    |
| Operating Position | Non - Swiveling Type                                                      |
| Dimming            | On-Off / Triac / 0-10 V                                                   |
| Construction       | Round                                                                     |
| Mounting Type      | Recessed                                                                  |
| Heads              | Single Head                                                               |
| Body Material      | Aluminium Die cast                                                        |
| Finish             | Black                                                                     |
| Height             | 5-5/8"                                                                    |
| Diameter           | 4-1/2"                                                                    |
| Cut Out            | 3"                                                                        |
| Optics             | Darklight Technology Black, Silver                                        |
| Application Area   | Guest Room, Corridor, Restaurant, Meeting Room Club, Hall, Hotel Entrance |