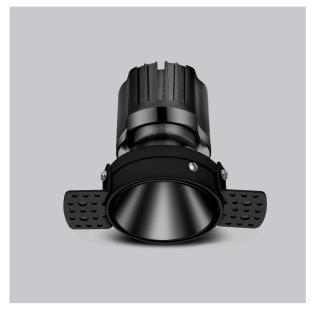

## Olivio Down Lights

ITEM SKU#: 662187498645

Olivio, a round LED downlight made of aluminum die cast with high quality powder coated luminaire housing and optimum heat sink. Specular reflector & power grid /global connectors available with isolated LED Driver using Ultra bright OSRAM COB.