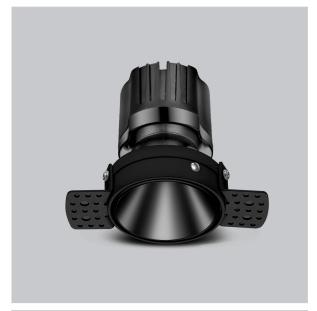

## Product Code: IK-ROLIVIODL-25W-35K-BL-90C-60D

| Voltage                                                                     | 100 - 277 V AC, 50-60 Hz                                          |
|-----------------------------------------------------------------------------|-------------------------------------------------------------------|
| Lumen Output                                                                | 2246.79lm                                                         |
| Power                                                                       | 25W                                                               |
| Efficacy                                                                    | 140lm/w                                                           |
| CCT                                                                         | 3500K                                                             |
| CRI                                                                         | >90                                                               |
| Beam Angle                                                                  | 60°                                                               |
| Light Distribution                                                          | Wide flood                                                        |
| LED Type                                                                    | СОВ                                                               |
| LED Light Source                                                            | Osram SOLERIQ S 19                                                |
| Start Time                                                                  | Instant                                                           |
| Driver                                                                      | Stand Alone (included)                                            |
| Operating Position                                                          | Non - Swiveling Type                                              |
|                                                                             |                                                                   |
| Dimming                                                                     | On-Off / Triac / 0-10 V                                           |
| Dimming  Construction                                                       | On-Off / Triac / 0-10 V<br>Round                                  |
| -                                                                           |                                                                   |
| Construction                                                                | Round                                                             |
| Construction  Mounting Type                                                 | Round<br>Recessed                                                 |
| Construction  Mounting Type  Heads                                          | Round Recessed Single Head                                        |
| Construction  Mounting Type  Heads  Body Material                           | Round Recessed Single Head Aluminium Die cast                     |
| Construction  Mounting Type  Heads  Body Material  Finish                   | Round Recessed Single Head Aluminium Die cast Black               |
| Construction  Mounting Type  Heads  Body Material  Finish  Height           | Round Recessed Single Head Aluminium Die cast Black 4-7/8"        |
| Construction  Mounting Type  Heads  Body Material  Finish  Height  Diameter | Round Recessed Single Head Aluminium Die cast Black 4-7/8" 4-1/2" |