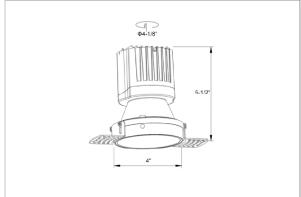

## Product Code: IK-ROLIVIODL-25W-40K-BL-90C-38D

| Voltage                                                                     | 100 - 277 V AC, 50-60 Hz                                          |
|-----------------------------------------------------------------------------|-------------------------------------------------------------------|
| Lumen Output                                                                | 2373.9lm                                                          |
| Power                                                                       | 25W                                                               |
| Efficacy                                                                    | 140lm/w                                                           |
| CCT                                                                         | 4000K                                                             |
| CRI                                                                         | >90                                                               |
| Beam Angle                                                                  | 38°                                                               |
| Light Distribution                                                          | Flood                                                             |
| LED Type                                                                    | СОВ                                                               |
| LED Light Source                                                            | Osram SOLERIQ S 19                                                |
| Start Time                                                                  | Instant                                                           |
| Driver                                                                      | Stand Alone (included)                                            |
| Operating Position                                                          | Non - Swiveling Type                                              |
|                                                                             |                                                                   |
| Dimming                                                                     | On-Off / Triac / 0-10 V                                           |
| Dimming  Construction                                                       | On-Off / Triac / 0-10 V Round                                     |
| -                                                                           |                                                                   |
| Construction                                                                | Round                                                             |
| Construction  Mounting Type                                                 | Round<br>Recessed                                                 |
| Construction  Mounting Type  Heads                                          | Round Recessed Single Head                                        |
| Construction  Mounting Type  Heads  Body Material                           | Round Recessed Single Head Aluminium Die cast                     |
| Construction  Mounting Type  Heads  Body Material  Finish                   | Round Recessed Single Head Aluminium Die cast Black               |
| Construction  Mounting Type  Heads  Body Material  Finish  Height           | Round Recessed Single Head Aluminium Die cast Black 4-7/8"        |
| Construction  Mounting Type  Heads  Body Material  Finish  Height  Diameter | Round Recessed Single Head Aluminium Die cast Black 4-7/8" 4-1/2" |