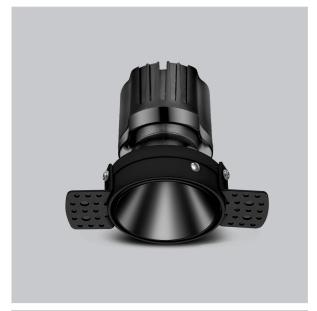

Olivio, a round LED downlight made of aluminum die cast with high quality powder coated luminaire housing and optimum heat sink. Specular reflector & power grid /global connectors available with isolated LED Driver using Ultra bright OSRAM COB.