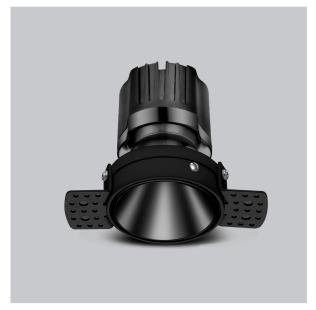

## Olivio Down Lights

ITEM SKU#: 662187498584

Olivio, a round LED downlight made of aluminum die cast with high quality powder coated luminaire housing and optimum heat sink. Specular reflector & power grid /global connectors available with isolated LED Driver using Ultra bright OSRAM COB.