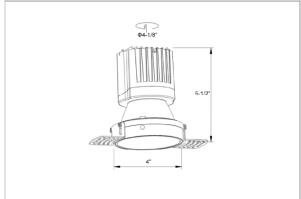

## Product Code: IK-ROLIVIODL-25W-35K-BL-90C-38D

| Voltage                                                  | 100 - 277 V AC, 50-60 Hz                                    |  |  |  |  |
|----------------------------------------------------------|-------------------------------------------------------------|--|--|--|--|
| Lumen Output                                             | 2260.86lm                                                   |  |  |  |  |
| Power                                                    | 25W                                                         |  |  |  |  |
| Efficacy                                                 | 140lm/w                                                     |  |  |  |  |
| CCT                                                      | 3500K                                                       |  |  |  |  |
| CRI                                                      | >90                                                         |  |  |  |  |
| Beam Angle                                               | 38°                                                         |  |  |  |  |
| Light Distribution                                       | Flood                                                       |  |  |  |  |
| LED Type                                                 | COB                                                         |  |  |  |  |
| LED Light Source                                         | Osram SOLERIQ S 19                                          |  |  |  |  |
| Start Time                                               | Instant                                                     |  |  |  |  |
| Driver                                                   | Stand Alone (included)                                      |  |  |  |  |
| Operating Position                                       | Non - Swiveling Type                                        |  |  |  |  |
| Dimming                                                  | On-Off / Triac / 0-10 V                                     |  |  |  |  |
|                                                          |                                                             |  |  |  |  |
| Construction                                             | Round                                                       |  |  |  |  |
| Construction  Mounting Type                              | Round<br>Recessed                                           |  |  |  |  |
|                                                          |                                                             |  |  |  |  |
| Mounting Type                                            | Recessed                                                    |  |  |  |  |
| Mounting Type Heads                                      | Recessed Single Head                                        |  |  |  |  |
| Mounting Type Heads Body Material                        | Recessed Single Head Aluminium Die cast                     |  |  |  |  |
| Mounting Type Heads Body Material Finish                 | Recessed Single Head Aluminium Die cast Black               |  |  |  |  |
| Mounting Type Heads Body Material Finish Height          | Recessed Single Head Aluminium Die cast Black 4-7/8"        |  |  |  |  |
| Mounting Type Heads Body Material Finish Height Diameter | Recessed Single Head Aluminium Die cast Black 4-7/8" 4-1/2" |  |  |  |  |