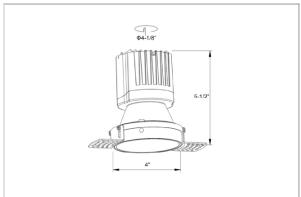

## Product Code: IK-ROLIVIODL-25W-27K-BL-90C-38D

| Voltage                                                                     | 100 - 277 V AC, 50-60 Hz                                          |  |  |  |  |
|-----------------------------------------------------------------------------|-------------------------------------------------------------------|--|--|--|--|
| Lumen Output                                                                | 2050.66lm                                                         |  |  |  |  |
| Power                                                                       | 25W                                                               |  |  |  |  |
| Efficacy                                                                    | 140lm/w                                                           |  |  |  |  |
| CCT                                                                         | 2700K                                                             |  |  |  |  |
| CRI                                                                         | >90                                                               |  |  |  |  |
| Beam Angle                                                                  | 38°                                                               |  |  |  |  |
| Light Distribution                                                          | Flood                                                             |  |  |  |  |
| LED Type                                                                    | СОВ                                                               |  |  |  |  |
| LED Light Source                                                            | Osram SOLERIQ S 19                                                |  |  |  |  |
| Start Time                                                                  | Instant                                                           |  |  |  |  |
| Driver                                                                      | Stand Alone (included)                                            |  |  |  |  |
| Operating Position                                                          | Non - Swiveling Type                                              |  |  |  |  |
| Dimming                                                                     | On-Off / Triac / 0-10 V                                           |  |  |  |  |
| 3                                                                           |                                                                   |  |  |  |  |
| Construction                                                                | Round                                                             |  |  |  |  |
| -                                                                           |                                                                   |  |  |  |  |
| Construction                                                                | Round                                                             |  |  |  |  |
| Construction  Mounting Type                                                 | Round<br>Recessed                                                 |  |  |  |  |
| Construction  Mounting Type  Heads                                          | Round Recessed Single Head                                        |  |  |  |  |
| Construction  Mounting Type  Heads  Body Material                           | Round Recessed Single Head Aluminium Die cast                     |  |  |  |  |
| Construction  Mounting Type  Heads  Body Material  Finish                   | Round Recessed Single Head Aluminium Die cast Black               |  |  |  |  |
| Construction  Mounting Type  Heads  Body Material  Finish  Height           | Round Recessed Single Head Aluminium Die cast Black 4-7/8"        |  |  |  |  |
| Construction  Mounting Type  Heads  Body Material  Finish  Height  Diameter | Round Recessed Single Head Aluminium Die cast Black 4-7/8" 4-1/2" |  |  |  |  |