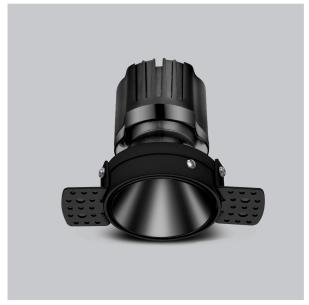

## Product Code: IK-ROLIVIODL-25W-27K-BL-90C-38D

| Voltage                                                                     | 100 - 277 V AC, 50-60 Hz                                          |  |  |  |  |
|-----------------------------------------------------------------------------|-------------------------------------------------------------------|--|--|--|--|
| Lumen Output                                                                | 2050.66lm                                                         |  |  |  |  |
| Power                                                                       | 25W                                                               |  |  |  |  |
| Efficacy                                                                    | 140lm/w                                                           |  |  |  |  |
| CCT                                                                         | 2700K                                                             |  |  |  |  |
| CRI                                                                         | >90                                                               |  |  |  |  |
| Beam Angle                                                                  | 38°                                                               |  |  |  |  |
| Light Distribution                                                          | Flood                                                             |  |  |  |  |
| LED Type                                                                    | СОВ                                                               |  |  |  |  |
| LED Light Source                                                            | Osram SOLERIQ S 19                                                |  |  |  |  |
| Start Time                                                                  | Instant                                                           |  |  |  |  |
| Driver                                                                      | Stand Alone (included)                                            |  |  |  |  |
| Operating Position                                                          | Non - Swiveling Type                                              |  |  |  |  |
| Dimming                                                                     | On-Off / Triac / 0-10 V                                           |  |  |  |  |
| 3                                                                           |                                                                   |  |  |  |  |
| Construction                                                                | Round                                                             |  |  |  |  |
| -                                                                           |                                                                   |  |  |  |  |
| Construction                                                                | Round                                                             |  |  |  |  |
| Construction  Mounting Type                                                 | Round<br>Recessed                                                 |  |  |  |  |
| Construction  Mounting Type  Heads                                          | Round Recessed Single Head                                        |  |  |  |  |
| Construction  Mounting Type  Heads  Body Material                           | Round Recessed Single Head Aluminium Die cast                     |  |  |  |  |
| Construction  Mounting Type  Heads  Body Material  Finish                   | Round Recessed Single Head Aluminium Die cast Black               |  |  |  |  |
| Construction  Mounting Type  Heads  Body Material  Finish  Height           | Round Recessed Single Head Aluminium Die cast Black 4-7/8"        |  |  |  |  |
| Construction  Mounting Type  Heads  Body Material  Finish  Height  Diameter | Round Recessed Single Head Aluminium Die cast Black 4-7/8" 4-1/2" |  |  |  |  |

Olivio, a round LED downlight made of aluminum die cast with high quality powder coated luminaire housing and optimum heat sink. Specular reflector & power grid /global connectors available with isolated LED Driver using Ultra bright OSRAM COB.