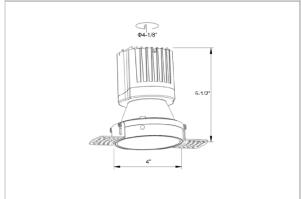

## Product Code: IK-ROLIVIODL-25W-40K-BL-90C-24D

| Voltage                                                                     | 100 - 277 V AC, 50-60 Hz                                          |  |  |  |  |  |
|-----------------------------------------------------------------------------|-------------------------------------------------------------------|--|--|--|--|--|
| Lumen Output                                                                | 2337.85lm                                                         |  |  |  |  |  |
| Power                                                                       | 25W                                                               |  |  |  |  |  |
| Efficacy                                                                    | 140lm/w                                                           |  |  |  |  |  |
| CCT                                                                         | 4000K                                                             |  |  |  |  |  |
| CRI                                                                         | >90                                                               |  |  |  |  |  |
| Beam Angle                                                                  | 24°                                                               |  |  |  |  |  |
| Light Distribution                                                          | Medium                                                            |  |  |  |  |  |
| LED Type                                                                    | СОВ                                                               |  |  |  |  |  |
| LED Light Source                                                            | Osram SOLERIQ S 19                                                |  |  |  |  |  |
| Start Time                                                                  | Instant                                                           |  |  |  |  |  |
| Driver                                                                      | Stand Alone (included)                                            |  |  |  |  |  |
| Operating Position                                                          | Non - Swiveling Type                                              |  |  |  |  |  |
|                                                                             |                                                                   |  |  |  |  |  |
| Dimming                                                                     | On-Off / Triac / 0-10 V                                           |  |  |  |  |  |
| Dimming  Construction                                                       | On-Off / Triac / 0-10 V Round                                     |  |  |  |  |  |
| -                                                                           |                                                                   |  |  |  |  |  |
| Construction                                                                | Round                                                             |  |  |  |  |  |
| Construction  Mounting Type                                                 | Round<br>Recessed                                                 |  |  |  |  |  |
| Construction  Mounting Type  Heads                                          | Round Recessed Single Head                                        |  |  |  |  |  |
| Construction  Mounting Type  Heads  Body Material                           | Round Recessed Single Head Aluminium Die cast                     |  |  |  |  |  |
| Construction  Mounting Type  Heads  Body Material  Finish                   | Round Recessed Single Head Aluminium Die cast Black               |  |  |  |  |  |
| Construction  Mounting Type  Heads  Body Material  Finish  Height           | Round Recessed Single Head Aluminium Die cast Black 4-7/8"        |  |  |  |  |  |
| Construction  Mounting Type  Heads  Body Material  Finish  Height  Diameter | Round Recessed Single Head Aluminium Die cast Black 4-7/8" 4-1/2" |  |  |  |  |  |