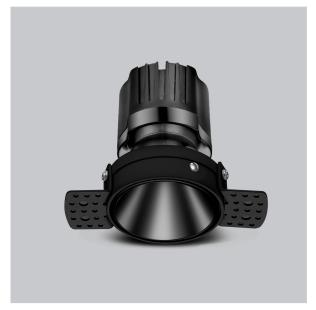

## Olivio Down Lights

ITEM SKU#: 662187498553

## Product Code: IK-ROLIVIODL-25W-40K-BL-90C-24D

| Voltage                                                                     | 100 - 277 V AC, 50-60 Hz                                          |  |  |  |  |  |
|-----------------------------------------------------------------------------|-------------------------------------------------------------------|--|--|--|--|--|
| Lumen Output                                                                | 2337.85lm                                                         |  |  |  |  |  |
| Power                                                                       | 25W                                                               |  |  |  |  |  |
| Efficacy                                                                    | 140lm/w                                                           |  |  |  |  |  |
| CCT                                                                         | 4000K                                                             |  |  |  |  |  |
| CRI                                                                         | >90                                                               |  |  |  |  |  |
| Beam Angle                                                                  | 24°                                                               |  |  |  |  |  |
| Light Distribution                                                          | Medium                                                            |  |  |  |  |  |
| LED Type                                                                    | СОВ                                                               |  |  |  |  |  |
| LED Light Source                                                            | Osram SOLERIQ S 19                                                |  |  |  |  |  |
| Start Time                                                                  | Instant                                                           |  |  |  |  |  |
| Driver                                                                      | Stand Alone (included)                                            |  |  |  |  |  |
| Operating Position                                                          | Non - Swiveling Type                                              |  |  |  |  |  |
|                                                                             |                                                                   |  |  |  |  |  |
| Dimming                                                                     | On-Off / Triac / 0-10 V                                           |  |  |  |  |  |
| Dimming  Construction                                                       | On-Off / Triac / 0-10 V Round                                     |  |  |  |  |  |
| -                                                                           |                                                                   |  |  |  |  |  |
| Construction                                                                | Round                                                             |  |  |  |  |  |
| Construction  Mounting Type                                                 | Round<br>Recessed                                                 |  |  |  |  |  |
| Construction  Mounting Type  Heads                                          | Round Recessed Single Head                                        |  |  |  |  |  |
| Construction  Mounting Type  Heads  Body Material                           | Round Recessed Single Head Aluminium Die cast                     |  |  |  |  |  |
| Construction  Mounting Type  Heads  Body Material  Finish                   | Round Recessed Single Head Aluminium Die cast Black               |  |  |  |  |  |
| Construction  Mounting Type  Heads  Body Material  Finish  Height           | Round Recessed Single Head Aluminium Die cast Black 4-7/8"        |  |  |  |  |  |
| Construction  Mounting Type  Heads  Body Material  Finish  Height  Diameter | Round Recessed Single Head Aluminium Die cast Black 4-7/8" 4-1/2" |  |  |  |  |  |

Olivio, a round LED downlight made of aluminum die cast with high quality powder coated luminaire housing and optimum heat sink. Specular reflector & power grid /global connectors available with isolated LED Driver using Ultra bright OSRAM COB.