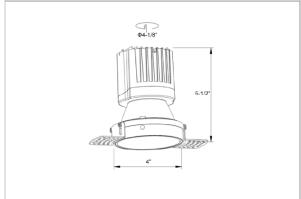

## Product Code: IK-ROLIVIODL-25W-35K-BL-90C-24D

| Voltage            | 100 - 277 V AC, 50-60 Hz                                                  |
|--------------------|---------------------------------------------------------------------------|
| Lumen Output       | 2226.52lm                                                                 |
| Power              | 25W                                                                       |
| Efficacy           | 140lm/w                                                                   |
| CCT                | 3500K                                                                     |
| CRI                | >90                                                                       |
| Beam Angle         | 24°                                                                       |
| Light Distribution | Medium                                                                    |
| LED Type           | COB                                                                       |
| LED Light Source   | Osram SOLERIQ S 19                                                        |
| Start Time         | Instant                                                                   |
| Driver             | Stand Alone (included)                                                    |
| Operating Position | Non - Swiveling Type                                                      |
| Dimming            | On-Off / Triac / 0-10 V                                                   |
| Construction       | Round                                                                     |
| Mounting Type      | Recessed                                                                  |
| Heads              | Single Head                                                               |
| Body Material      | Aluminium Die cast                                                        |
| Finish             | Black                                                                     |
| Height             | 4-7/8"                                                                    |
| Diameter           | 4-1/2"                                                                    |
| Cut Out            | 3"                                                                        |
| Optics             | Darklight Technology Black, Silver                                        |
| Application Area   | Guest Room, Corridor, Restaurant, Meeting Room Club, Hall, Hotel Entrance |