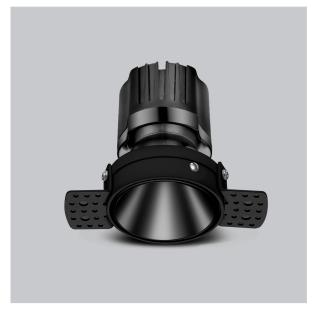

## Olivio Down Lights

ITEM SKU#: 662187498546

Olivio, a round LED downlight made of aluminum die cast with high quality powder coated luminaire housing and optimum heat sink. Specular reflector & power grid /global connectors available with isolated LED Driver using Ultra bright OSRAM COB.