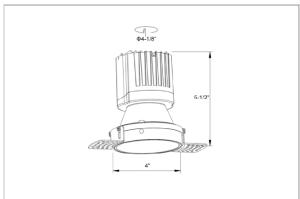

## Product Code: IK-ROLIVIODL-25W-30K-BL-90C-15D

| Voltage            | 100 - 277 V AC, 50-60 Hz                                                  |
|--------------------|---------------------------------------------------------------------------|
| Lumen Output       | 2166.6lm                                                                  |
| Power              | 25W                                                                       |
| Efficacy           | 140lm/w                                                                   |
| CCT                | 3000K                                                                     |
| CRI                | >90                                                                       |
| Beam Angle         | 15°                                                                       |
| Light Distribution | Spot                                                                      |
| LED Type           | СОВ                                                                       |
| LED Light Source   | Osram SOLERIQ S 19                                                        |
| Start Time         | Instant                                                                   |
| Driver             | Stand Alone (included)                                                    |
| Operating Position | Non - Swiveling Type                                                      |
| Dimming            | On-Off / Triac / 0-10 V                                                   |
| Construction       | Round                                                                     |
| Mounting Type      | Recessed                                                                  |
| Heads              | Single Head                                                               |
| Body Material      | Aluminium Die cast                                                        |
| Finish             | Black                                                                     |
| Height             | 4-7/8"                                                                    |
| Diameter           | 4-1/2"                                                                    |
| Cut Out            | 3"                                                                        |
| Optics             | Darklight Technology Black, Silver                                        |
| Application Area   | Guest Room, Corridor, Restaurant, Meeting Room Club, Hall, Hotel Entrance |