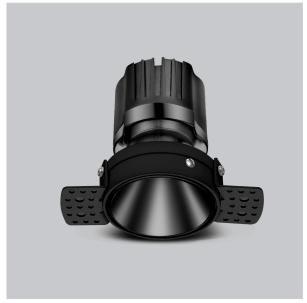

## Olivio Down Lights

ITEM SKU#: 662187498485

Olivio, a round LED downlight made of aluminum die cast with high quality powder coated luminaire housing and optimum heat sink. Specular reflector & power grid /global connectors available with isolated LED Driver using Ultra bright OSRAM COB.