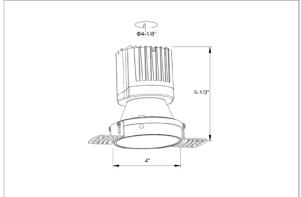

## Product Code: IK-ROLIVIODL-25W-27K-BL-90C-15D

| Voltage                                                                     | 100 - 277 V AC, 50-60 Hz                                   |  |  |  |  |  |
|-----------------------------------------------------------------------------|------------------------------------------------------------|--|--|--|--|--|
| Lumen Output                                                                | 2063.42lm                                                  |  |  |  |  |  |
| Power                                                                       | 25W                                                        |  |  |  |  |  |
| Efficacy                                                                    | 140lm/w                                                    |  |  |  |  |  |
| CCT                                                                         | 2700K                                                      |  |  |  |  |  |
| CRI                                                                         | >90                                                        |  |  |  |  |  |
| Beam Angle                                                                  | 15°                                                        |  |  |  |  |  |
| Light Distribution                                                          | Spot                                                       |  |  |  |  |  |
| LED Type                                                                    | СОВ                                                        |  |  |  |  |  |
| LED Light Source                                                            | Osram SOLERIQ S 19                                         |  |  |  |  |  |
| Start Time                                                                  | Instant                                                    |  |  |  |  |  |
| Driver                                                                      | Stand Alone (included)                                     |  |  |  |  |  |
| Operating Position                                                          | Non - Swiveling Type                                       |  |  |  |  |  |
|                                                                             |                                                            |  |  |  |  |  |
| Dimming                                                                     | On-Off / Triac / 0-10 V                                    |  |  |  |  |  |
| Dimming  Construction                                                       | On-Off / Triac / 0-10 V<br>Round                           |  |  |  |  |  |
| -                                                                           |                                                            |  |  |  |  |  |
| Construction                                                                | Round                                                      |  |  |  |  |  |
| Construction  Mounting Type                                                 | Round<br>Recessed                                          |  |  |  |  |  |
| Construction  Mounting Type  Heads                                          | Round Recessed Single Head                                 |  |  |  |  |  |
| Construction  Mounting Type  Heads  Body Material                           | Round Recessed Single Head Aluminium Die cast              |  |  |  |  |  |
| Construction  Mounting Type  Heads  Body Material  Finish                   | Round Recessed Single Head Aluminium Die cast Black        |  |  |  |  |  |
| Construction  Mounting Type  Heads  Body Material  Finish  Height           | Round Recessed Single Head Aluminium Die cast Black 4-7/8" |  |  |  |  |  |
| Construction  Mounting Type  Heads  Body Material  Finish  Height  Diameter | Round Recessed Single Head Aluminium Die cast Black 4-7/8" |  |  |  |  |  |