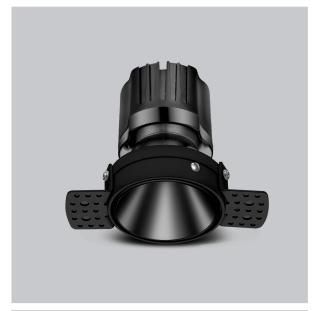

## Olivio Down Lights

ITEM SKU#: 662187498478

## Product Code: IK-ROLIVIODL-25W-27K-BL-90C-15D

| Voltage                                                                     | 100 - 277 V AC, 50-60 Hz                                   |  |  |  |  |  |
|-----------------------------------------------------------------------------|------------------------------------------------------------|--|--|--|--|--|
| Lumen Output                                                                | 2063.42lm                                                  |  |  |  |  |  |
| Power                                                                       | 25W                                                        |  |  |  |  |  |
| Efficacy                                                                    | 140lm/w                                                    |  |  |  |  |  |
| CCT                                                                         | 2700K                                                      |  |  |  |  |  |
| CRI                                                                         | >90                                                        |  |  |  |  |  |
| Beam Angle                                                                  | 15°                                                        |  |  |  |  |  |
| Light Distribution                                                          | Spot                                                       |  |  |  |  |  |
| LED Type                                                                    | СОВ                                                        |  |  |  |  |  |
| LED Light Source                                                            | Osram SOLERIQ S 19                                         |  |  |  |  |  |
| Start Time                                                                  | Instant                                                    |  |  |  |  |  |
| Driver                                                                      | Stand Alone (included)                                     |  |  |  |  |  |
| Operating Position                                                          | Non - Swiveling Type                                       |  |  |  |  |  |
|                                                                             |                                                            |  |  |  |  |  |
| Dimming                                                                     | On-Off / Triac / 0-10 V                                    |  |  |  |  |  |
| Dimming  Construction                                                       | On-Off / Triac / 0-10 V<br>Round                           |  |  |  |  |  |
| -                                                                           |                                                            |  |  |  |  |  |
| Construction                                                                | Round                                                      |  |  |  |  |  |
| Construction  Mounting Type                                                 | Round<br>Recessed                                          |  |  |  |  |  |
| Construction  Mounting Type  Heads                                          | Round Recessed Single Head                                 |  |  |  |  |  |
| Construction  Mounting Type  Heads  Body Material                           | Round Recessed Single Head Aluminium Die cast              |  |  |  |  |  |
| Construction  Mounting Type  Heads  Body Material  Finish                   | Round Recessed Single Head Aluminium Die cast Black        |  |  |  |  |  |
| Construction  Mounting Type  Heads  Body Material  Finish  Height           | Round Recessed Single Head Aluminium Die cast Black 4-7/8" |  |  |  |  |  |
| Construction  Mounting Type  Heads  Body Material  Finish  Height  Diameter | Round Recessed Single Head Aluminium Die cast Black 4-7/8" |  |  |  |  |  |

Olivio, a round LED downlight made of aluminum die cast with high quality powder coated luminaire housing and optimum heat sink. Specular reflector & power grid /global connectors available with isolated LED Driver using Ultra bright OSRAM COB.