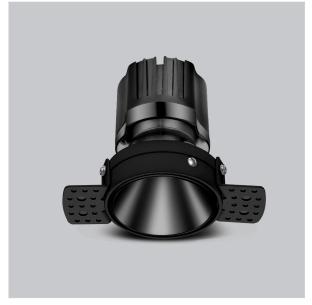

## Olivio Down Lights

ITEM SKU#: 662187498454

Olivio, a round LED downlight made of aluminum die cast with high quality powder coated luminaire housing and optimum heat sink. Specular reflector & power grid /global connectors available with isolated LED Driver using Ultra bright OSRAM COB.