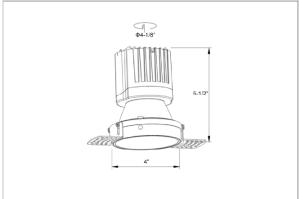

## Product Code: IK-ROLIVIODL-15W-35K-BL-90C-60D

| Voltage                                                                     | 100 - 277 V AC, 50-60 Hz                                          |
|-----------------------------------------------------------------------------|-------------------------------------------------------------------|
| Lumen Output                                                                | 1355.65lm                                                         |
| Power                                                                       | 15W                                                               |
| Efficacy                                                                    | 140lm/w                                                           |
| CCT                                                                         | 3500K                                                             |
| CRI                                                                         | >90                                                               |
| Beam Angle                                                                  | 60°                                                               |
| Light Distribution                                                          | Wide flood                                                        |
| LED Type                                                                    | СОВ                                                               |
| LED Light Source                                                            | Osram SOLERIQ S 19                                                |
| Start Time                                                                  | Instant                                                           |
| Driver                                                                      | Stand Alone (included)                                            |
| Operating Position                                                          | Non - Swiveling Type                                              |
|                                                                             |                                                                   |
| Dimming                                                                     | On-Off / Triac / 0-10 V                                           |
| Dimming  Construction                                                       | On-Off / Triac / 0-10 V Round                                     |
| -                                                                           |                                                                   |
| Construction                                                                | Round                                                             |
| Construction  Mounting Type                                                 | Round<br>Recessed                                                 |
| Construction  Mounting Type  Heads                                          | Round Recessed Single Head                                        |
| Construction  Mounting Type  Heads  Body Material                           | Round Recessed Single Head Aluminium Die cast                     |
| Construction  Mounting Type  Heads  Body Material  Finish                   | Round Recessed Single Head Aluminium Die cast Black               |
| Construction  Mounting Type  Heads  Body Material  Finish  Height           | Round Recessed Single Head Aluminium Die cast Black 4-7/8"        |
| Construction  Mounting Type  Heads  Body Material  Finish  Height  Diameter | Round Recessed Single Head Aluminium Die cast Black 4-7/8" 4-1/2" |