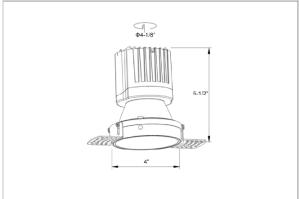

## Product Code: IK-ROLIVIODL-15W-40K-BL-90C-24D

| Voltage                                                  | 100 - 277 V AC, 50-60 Hz                                    |
|----------------------------------------------------------|-------------------------------------------------------------|
| Lumen Output                                             | 1402.71lm                                                   |
| Power                                                    | 15W                                                         |
| Efficacy                                                 | 140lm/w                                                     |
| CCT                                                      | 4000K                                                       |
| CRI                                                      | >90                                                         |
| Beam Angle                                               | 24°                                                         |
| Light Distribution                                       | Medium                                                      |
| LED Type                                                 | COB                                                         |
| LED Light Source                                         | Osram SOLERIQ S 19                                          |
| Start Time                                               | Instant                                                     |
| Driver                                                   | Stand Alone (included)                                      |
| Operating Position                                       | Non - Swiveling Type                                        |
| Dimming                                                  | On-Off / Triac / 0-10 V                                     |
|                                                          |                                                             |
| Construction                                             | Round                                                       |
| Construction  Mounting Type                              | Round Recessed                                              |
|                                                          |                                                             |
| Mounting Type                                            | Recessed                                                    |
| Mounting Type Heads                                      | Recessed Single Head                                        |
| Mounting Type Heads Body Material                        | Recessed Single Head Aluminium Die cast                     |
| Mounting Type Heads Body Material Finish                 | Recessed Single Head Aluminium Die cast Black               |
| Mounting Type Heads Body Material Finish Height          | Recessed Single Head Aluminium Die cast Black 4-7/8"        |
| Mounting Type Heads Body Material Finish Height Diameter | Recessed Single Head Aluminium Die cast Black 4-7/8" 3-1/2" |