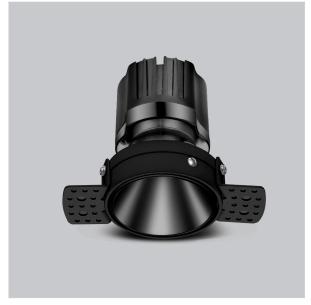

## Olivio Down Lights

ITEM SKU#: 662187498386

## Product Code: IK-ROLIVIODL-15W-40K-BL-90C-24D

| Voltage                                                  | 100 - 277 V AC, 50-60 Hz                                    |
|----------------------------------------------------------|-------------------------------------------------------------|
| Lumen Output                                             | 1402.71lm                                                   |
| Power                                                    | 15W                                                         |
| Efficacy                                                 | 140lm/w                                                     |
| CCT                                                      | 4000K                                                       |
| CRI                                                      | >90                                                         |
| Beam Angle                                               | 24°                                                         |
| Light Distribution                                       | Medium                                                      |
| LED Type                                                 | COB                                                         |
| LED Light Source                                         | Osram SOLERIQ S 19                                          |
| Start Time                                               | Instant                                                     |
| Driver                                                   | Stand Alone (included)                                      |
| Operating Position                                       | Non - Swiveling Type                                        |
| Dimming                                                  | On-Off / Triac / 0-10 V                                     |
|                                                          |                                                             |
| Construction                                             | Round                                                       |
| Construction  Mounting Type                              | Round Recessed                                              |
|                                                          |                                                             |
| Mounting Type                                            | Recessed                                                    |
| Mounting Type Heads                                      | Recessed Single Head                                        |
| Mounting Type Heads Body Material                        | Recessed Single Head Aluminium Die cast                     |
| Mounting Type Heads Body Material Finish                 | Recessed Single Head Aluminium Die cast Black               |
| Mounting Type Heads Body Material Finish Height          | Recessed Single Head Aluminium Die cast Black 4-7/8"        |
| Mounting Type Heads Body Material Finish Height Diameter | Recessed Single Head Aluminium Die cast Black 4-7/8" 3-1/2" |

Olivio, a round LED downlight made of aluminum die cast with high quality powder coated luminaire housing and optimum heat sink. Specular reflector & power grid /global connectors available with isolated LED Driver using Ultra bright OSRAM COB.