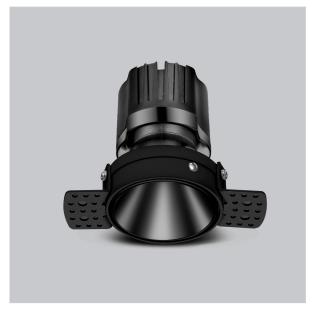

## Olivio Down Lights

ITEM SKU#: 662187498379

Olivio, a round LED downlight made of aluminum die cast with high quality powder coated luminaire housing and optimum heat sink. Specular reflector & power grid /global connectors available with isolated LED Driver using Ultra bright OSRAM COB.