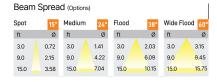

## Product Code: IK-ROLIVIODL-15W-35K-BL-90C-24D

| Voltage            | 100 - 277 V AC, 50-60 Hz                                                  |
|--------------------|---------------------------------------------------------------------------|
| Lumen Output       | 1335.91lm                                                                 |
| Power              | 15W                                                                       |
| Efficacy           | 140lm/w                                                                   |
| CCT                | 3500K                                                                     |
| CRI                | >90                                                                       |
| Beam Angle         | 24°                                                                       |
| Light Distribution | Medium                                                                    |
| LED Type           | COB                                                                       |
| LED Light Source   | Osram SOLERIQ S 19                                                        |
| Start Time         | Instant                                                                   |
| Driver             | Stand Alone (included)                                                    |
| Operating Position | Non - Swiveling Type                                                      |
| Dimming            | On-Off / Triac / 0-10 V                                                   |
| Construction       | Round                                                                     |
| Mounting Type      | Recessed                                                                  |
| Heads              | Single Head                                                               |
| Body Material      | Aluminium Die cast                                                        |
| Finish             | Black                                                                     |
| Height             | 4-7/8"                                                                    |
| Diameter           | 3-1/2"                                                                    |
| Cut Out            | 3"                                                                        |
| Optics             | Darklight Technology Black, Silver                                        |
| Application Area   | Guest Room, Corridor, Restaurant, Meeting Room Club, Hall, Hotel Entrance |