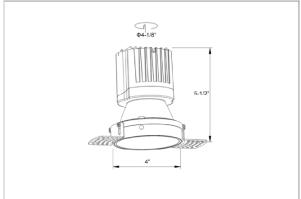

## Product Code: IK-ROLIVIODL-15W-35K-BL-90C-24D

| Voltage            | 100 - 277 V AC, 50-60 Hz                                                  |
|--------------------|---------------------------------------------------------------------------|
| Lumen Output       | 1335.91lm                                                                 |
| Power              | 15W                                                                       |
| Efficacy           | 140lm/w                                                                   |
| CCT                | 3500K                                                                     |
| CRI                | >90                                                                       |
| Beam Angle         | 24°                                                                       |
| Light Distribution | Medium                                                                    |
| LED Type           | COB                                                                       |
| LED Light Source   | Osram SOLERIQ S 19                                                        |
| Start Time         | Instant                                                                   |
| Driver             | Stand Alone (included)                                                    |
| Operating Position | Non - Swiveling Type                                                      |
| Dimming            | On-Off / Triac / 0-10 V                                                   |
| Construction       | Round                                                                     |
| Mounting Type      | Recessed                                                                  |
| Heads              | Single Head                                                               |
| Body Material      | Aluminium Die cast                                                        |
| Finish             | Black                                                                     |
| Height             | 4-7/8"                                                                    |
| Diameter           | 3-1/2"                                                                    |
| Cut Out            | 3"                                                                        |
| Optics             | Darklight Technology Black, Silver                                        |
| Application Area   | Guest Room, Corridor, Restaurant, Meeting Room Club, Hall, Hotel Entrance |