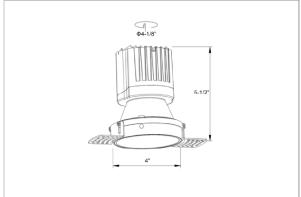

## Product Code: IK-ROLIVIODL-15W-40K-BL-90C-15D

| Voltage                                                                     | 100 - 277 V AC, 50-60 Hz                                          |
|-----------------------------------------------------------------------------|-------------------------------------------------------------------|
| Lumen Output                                                                | 1418.25lm                                                         |
| Power                                                                       | 15W                                                               |
| Efficacy                                                                    | 140lm/w                                                           |
| CCT                                                                         | 4000K                                                             |
| CRI                                                                         | >90                                                               |
| Beam Angle                                                                  | 15°                                                               |
| Light Distribution                                                          | Spot                                                              |
| LED Type                                                                    | СОВ                                                               |
| LED Light Source                                                            | Osram SOLERIQ S 19                                                |
| Start Time                                                                  | Instant                                                           |
| Driver                                                                      | Stand Alone (included)                                            |
| Operating Position                                                          | Non - Swiveling Type                                              |
|                                                                             |                                                                   |
| Dimming                                                                     | On-Off / Triac / 0-10 V                                           |
| Dimming  Construction                                                       | On-Off / Triac / 0-10 V Round                                     |
| -                                                                           |                                                                   |
| Construction                                                                | Round                                                             |
| Construction  Mounting Type                                                 | Round<br>Recessed                                                 |
| Construction  Mounting Type  Heads                                          | Round Recessed Single Head                                        |
| Construction  Mounting Type  Heads  Body Material                           | Round Recessed Single Head Aluminium Die cast                     |
| Construction  Mounting Type  Heads  Body Material  Finish                   | Round Recessed Single Head Aluminium Die cast Black               |
| Construction  Mounting Type  Heads  Body Material  Finish  Height           | Round Recessed Single Head Aluminium Die cast Black 4-7/8"        |
| Construction  Mounting Type  Heads  Body Material  Finish  Height  Diameter | Round Recessed Single Head Aluminium Die cast Black 4-7/8" 3-1/2" |