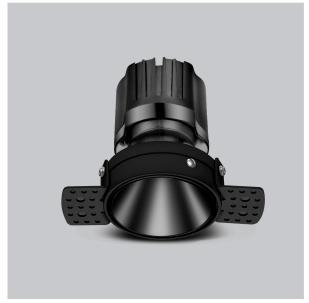

## Product Code: IK-ROLIVIODL-15W-27K-BL-90C-15D

| Voltage                                                                     | 100 - 277 V AC, 50-60 Hz                                          |
|-----------------------------------------------------------------------------|-------------------------------------------------------------------|
| Lumen Output                                                                | 1225.14lm                                                         |
| Power                                                                       | 15W                                                               |
| Efficacy                                                                    | 140lm/w                                                           |
| CCT                                                                         | 2700K                                                             |
| CRI                                                                         | >90                                                               |
| Beam Angle                                                                  | 15°                                                               |
| Light Distribution                                                          | Spot                                                              |
| LED Type                                                                    | СОВ                                                               |
| LED Light Source                                                            | Osram SOLERIQ S 19                                                |
| Start Time                                                                  | Instant                                                           |
| Driver                                                                      | Stand Alone (included)                                            |
| Operating Position                                                          | Non - Swiveling Type                                              |
|                                                                             |                                                                   |
| Dimming                                                                     | On-Off / Triac / 0-10 V                                           |
| Dimming  Construction                                                       | On-Off / Triac / 0-10 V Round                                     |
| -                                                                           |                                                                   |
| Construction                                                                | Round                                                             |
| Construction  Mounting Type                                                 | Round<br>Recessed                                                 |
| Construction  Mounting Type  Heads                                          | Round Recessed Single Head                                        |
| Construction  Mounting Type  Heads  Body Material                           | Round Recessed Single Head Aluminium Die cast                     |
| Construction  Mounting Type  Heads  Body Material  Finish                   | Round Recessed Single Head Aluminium Die cast Black               |
| Construction  Mounting Type  Heads  Body Material  Finish  Height           | Round Recessed Single Head Aluminium Die cast Black 4-7/8"        |
| Construction  Mounting Type  Heads  Body Material  Finish  Height  Diameter | Round Recessed Single Head Aluminium Die cast Black 4-7/8" 3-1/2" |

Olivio, a round LED downlight made of aluminum die cast with high quality powder coated luminaire housing and optimum heat sink. Specular reflector & power grid /global connectors available with isolated LED Driver using Ultra bright OSRAM COB.