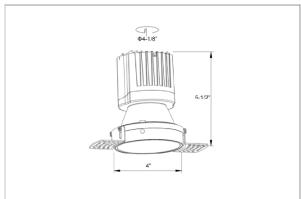

## Product Code: IK-ROLIVIODL-15W-27K-BL-90C-15D

| Voltage                                                                     | 100 - 277 V AC, 50-60 Hz                                          |
|-----------------------------------------------------------------------------|-------------------------------------------------------------------|
| Lumen Output                                                                | 1225.14lm                                                         |
| Power                                                                       | 15W                                                               |
| Efficacy                                                                    | 140lm/w                                                           |
| CCT                                                                         | 2700K                                                             |
| CRI                                                                         | >90                                                               |
| Beam Angle                                                                  | 15°                                                               |
| Light Distribution                                                          | Spot                                                              |
| LED Type                                                                    | СОВ                                                               |
| LED Light Source                                                            | Osram SOLERIQ S 19                                                |
| Start Time                                                                  | Instant                                                           |
| Driver                                                                      | Stand Alone (included)                                            |
| Operating Position                                                          | Non - Swiveling Type                                              |
|                                                                             |                                                                   |
| Dimming                                                                     | On-Off / Triac / 0-10 V                                           |
| Dimming  Construction                                                       | On-Off / Triac / 0-10 V Round                                     |
| -                                                                           |                                                                   |
| Construction                                                                | Round                                                             |
| Construction  Mounting Type                                                 | Round<br>Recessed                                                 |
| Construction  Mounting Type  Heads                                          | Round Recessed Single Head                                        |
| Construction  Mounting Type  Heads  Body Material                           | Round Recessed Single Head Aluminium Die cast                     |
| Construction  Mounting Type  Heads  Body Material  Finish                   | Round Recessed Single Head Aluminium Die cast Black               |
| Construction  Mounting Type  Heads  Body Material  Finish  Height           | Round Recessed Single Head Aluminium Die cast Black 4-7/8"        |
| Construction  Mounting Type  Heads  Body Material  Finish  Height  Diameter | Round Recessed Single Head Aluminium Die cast Black 4-7/8" 3-1/2" |