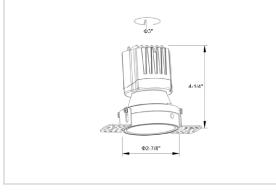

## **Technical Data Sheet**

ITEM SKU#: 662187498294

Light Distribution Wide flood LED Type COB LED Light Source Osram SOLERIQ S 19 Start Time Instant Driver Stand Alone (included) **Operating Position** Non - Swiveling Type On-Off / Triac / 0-10 V Dimmina Construction Round Mounting Type Recessed Single Head Heads **Body Material** Aluminium Die cast Finish Black 4" Height Diameter 3-1/2' Cut Out 3" Darklight Technology Black, Silver Optics