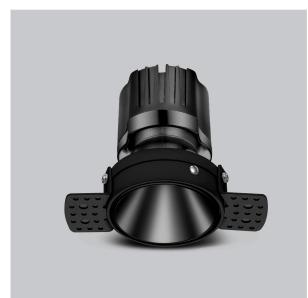

**Olivio Down Lights** 

Olivio, a round LED downlight made of aluminum die cast with high quality powder coated luminaire housing and optimum heat sink. Specular reflector & power grid /global connectors available with isolated LED Driver using Ultra bright OSRAM COB.

## **Technical Data Sheet**

ITEM SKU#: 662187498294

Light Distribution Wide flood LED Type COB LED Light Source Osram SOLERIQ S 19 Start Time Instant Driver Stand Alone (included) **Operating Position** Non - Swiveling Type On-Off / Triac / 0-10 V Dimmina Construction Round Mounting Type Recessed Single Head Heads **Body Material** Aluminium Die cast Finish Black 4" Height Diameter 3-1/2' Cut Out 3" Darklight Technology Black, Silver Optics