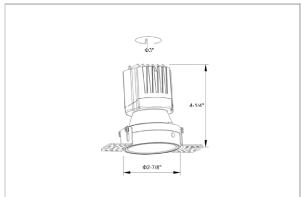

## Product Code: IK-ROLIVIODL-8W-27K-BL-90C-60D

| Voltage                                                                       | 100 - 277 V AC, 50-60 Hz                                                              |
|-------------------------------------------------------------------------------|---------------------------------------------------------------------------------------|
| Lumen Output                                                                  | 622.09lm                                                                              |
| Power                                                                         | 8W                                                                                    |
| Efficacy                                                                      | 140lm/w                                                                               |
| CCT                                                                           | 2700K                                                                                 |
| CRI                                                                           | >90                                                                                   |
| Beam Angle                                                                    | 60°                                                                                   |
| Light Distribution                                                            | Wide flood                                                                            |
| LED Type                                                                      | COB                                                                                   |
| LED Light Source                                                              | Osram SOLERIQ S 19                                                                    |
| Start Time                                                                    | Instant                                                                               |
| Driver                                                                        | Stand Alone (included)                                                                |
| Onesetine Desition                                                            | Non-Curingling Time                                                                   |
| Operating Position                                                            | Non - Swiveling Type                                                                  |
| Dimming                                                                       | On-Off / Triac / 0-10 V                                                               |
|                                                                               |                                                                                       |
| Dimming                                                                       | On-Off / Triac / 0-10 V                                                               |
| Dimming Construction                                                          | On-Off / Triac / 0-10 V Round                                                         |
| Dimming  Construction  Mounting Type                                          | On-Off / Triac / 0-10 V Round Recessed                                                |
| Dimming Construction Mounting Type Heads                                      | On-Off / Triac / 0-10 V Round Recessed Single Head                                    |
| Dimming Construction Mounting Type Heads Body Material                        | On-Off / Triac / 0-10 V  Round  Recessed  Single Head  Aluminium Die cast             |
| Dimming Construction Mounting Type Heads Body Material Finish                 | On-Off / Triac / 0-10 V  Round  Recessed  Single Head  Aluminium Die cast  Black      |
| Dimming Construction Mounting Type Heads Body Material Finish Height          | On-Off / Triac / 0-10 V  Round  Recessed  Single Head  Aluminium Die cast  Black  4"  |
| Dimming Construction Mounting Type Heads Body Material Finish Height Diameter | On-Off / Triac / 0-10 V Round Recessed Single Head Aluminium Die cast Black 4" 3-1/2" |