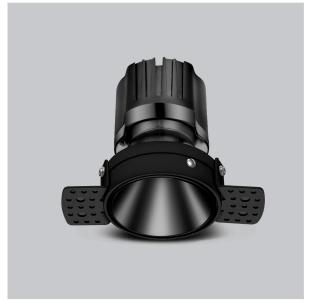

## Olivio Down Lights

ITEM SKU#: 662187498270

Olivio, a round LED downlight made of aluminum die cast with high quality powder coated luminaire housing and optimum heat sink. Specular reflector & power grid /global connectors available with isolated LED Driver using Ultra bright OSRAM COB.