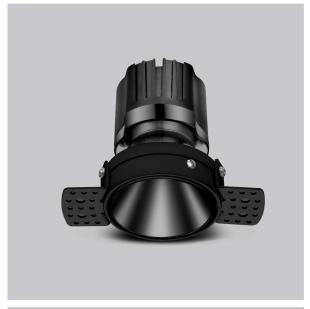

## Olivio Down Lights

ITEM SKU#: 662187498263

## Product Code: IK-ROLIVIODL-8W-40K-BL-90C-38D

| Voltage                                                  | 100 - 277 V AC, 50-60 Hz                                |
|----------------------------------------------------------|---------------------------------------------------------|
| Lumen Output                                             | 753.55lm                                                |
| Power                                                    | 8W                                                      |
| Efficacy                                                 | 140lm/w                                                 |
| CCT                                                      | 4000K                                                   |
| CRI                                                      | >90                                                     |
| Beam Angle                                               | 38°                                                     |
| Light Distribution                                       | Flood                                                   |
| LED Type                                                 | COB                                                     |
| LED Light Source                                         | Osram SOLERIQ S 19                                      |
| Start Time                                               | Instant                                                 |
| Driver                                                   | Stand Alone (included)                                  |
| Operating Position                                       | Non - Swiveling Type                                    |
| Dimming                                                  | On-Off / Triac / 0-10 V                                 |
|                                                          |                                                         |
| Construction                                             | Round                                                   |
| Construction  Mounting Type                              | Round<br>Recessed                                       |
|                                                          |                                                         |
| Mounting Type                                            | Recessed                                                |
| Mounting Type Heads                                      | Recessed Single Head                                    |
| Mounting Type Heads Body Material                        | Recessed Single Head Aluminium Die cast                 |
| Mounting Type Heads Body Material Finish                 | Recessed Single Head Aluminium Die cast Black           |
| Mounting Type Heads Body Material Finish Height          | Recessed Single Head Aluminium Die cast Black 4"        |
| Mounting Type Heads Body Material Finish Height Diameter | Recessed Single Head Aluminium Die cast Black 4" 6-1/2" |

Olivio, a round LED downlight made of aluminum die cast with high quality powder coated luminaire housing and optimum heat sink. Specular reflector & power grid /global connectors available with isolated LED Driver using Ultra bright OSRAM COB.