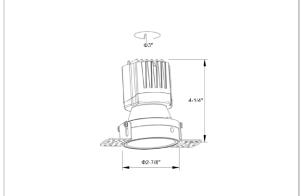

## Product Code: IK-ROLIVIODL-8W-40K-BL-90C-38D

| Voltage                                                  | 100 - 277 V AC, 50-60 Hz                                |
|----------------------------------------------------------|---------------------------------------------------------|
| Lumen Output                                             | 753.55lm                                                |
| Power                                                    | 8W                                                      |
| Efficacy                                                 | 140lm/w                                                 |
| CCT                                                      | 4000K                                                   |
| CRI                                                      | >90                                                     |
| Beam Angle                                               | 38°                                                     |
| Light Distribution                                       | Flood                                                   |
| LED Type                                                 | COB                                                     |
| LED Light Source                                         | Osram SOLERIQ S 19                                      |
| Start Time                                               | Instant                                                 |
| Driver                                                   | Stand Alone (included)                                  |
| Operating Position                                       | Non - Swiveling Type                                    |
| Dimming                                                  | On-Off / Triac / 0-10 V                                 |
|                                                          |                                                         |
| Construction                                             | Round                                                   |
| Construction  Mounting Type                              | Round<br>Recessed                                       |
|                                                          |                                                         |
| Mounting Type                                            | Recessed                                                |
| Mounting Type Heads                                      | Recessed Single Head                                    |
| Mounting Type Heads Body Material                        | Recessed Single Head Aluminium Die cast                 |
| Mounting Type Heads Body Material Finish                 | Recessed Single Head Aluminium Die cast Black           |
| Mounting Type Heads Body Material Finish Height          | Recessed Single Head Aluminium Die cast Black 4"        |
| Mounting Type Heads Body Material Finish Height Diameter | Recessed Single Head Aluminium Die cast Black 4" 6-1/2" |