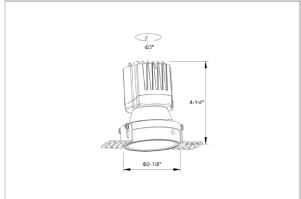

## Product Code: IK-ROLIVIODL-8W-35K-BL-90C-38D

| Voltage            | 100 - 277 V AC, 50-60 Hz                                                  |
|--------------------|---------------------------------------------------------------------------|
| Lumen Output       | 717.67lm                                                                  |
| Power              | 8W                                                                        |
| Efficacy           | 140lm/w                                                                   |
| CCT                | 3500K                                                                     |
| CRI                | >90                                                                       |
| Beam Angle         | 38°                                                                       |
| Light Distribution | Flood                                                                     |
| LED Type           | СОВ                                                                       |
| LED Light Source   | Osram SOLERIQ S 19                                                        |
| Start Time         | Instant                                                                   |
| Driver             | Stand Alone (included)                                                    |
| Operating Position | Non - Swiveling Type                                                      |
| Dimming            | On-Off / Triac / 0-10 V                                                   |
| Construction       | Round                                                                     |
| Mounting Type      | Recessed                                                                  |
| Heads              | Single Head                                                               |
| Body Material      | Aluminium Die cast                                                        |
| Finish             | Black                                                                     |
| Height             | 4"                                                                        |
| Diameter           | 6-1/2"                                                                    |
| Cut Out            | 3"                                                                        |
| Optics             | Darklight Technology Black, Silver                                        |
| Application Area   | Guest Room, Corridor, Restaurant, Meeting Room Club, Hall, Hotel Entrance |