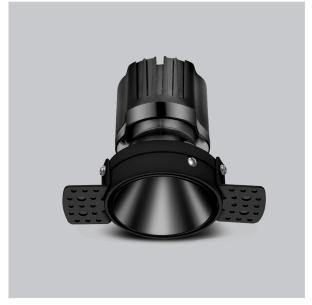

## Olivio Down Lights

ITEM SKU#: 662187498256

## Product Code: IK-ROLIVIODL-8W-35K-BL-90C-38D

| Voltage            | 100 - 277 V AC, 50-60 Hz                                                  |
|--------------------|---------------------------------------------------------------------------|
| Lumen Output       | 717.67lm                                                                  |
| Power              | 8W                                                                        |
| Efficacy           | 140lm/w                                                                   |
| CCT                | 3500K                                                                     |
| CRI                | >90                                                                       |
| Beam Angle         | 38°                                                                       |
| Light Distribution | Flood                                                                     |
| LED Type           | СОВ                                                                       |
| LED Light Source   | Osram SOLERIQ S 19                                                        |
| Start Time         | Instant                                                                   |
| Driver             | Stand Alone (included)                                                    |
| Operating Position | Non - Swiveling Type                                                      |
| Dimming            | On-Off / Triac / 0-10 V                                                   |
| Construction       | Round                                                                     |
| Mounting Type      | Recessed                                                                  |
| Heads              | Single Head                                                               |
| Body Material      | Aluminium Die cast                                                        |
| Finish             | Black                                                                     |
| Height             | 4"                                                                        |
| Diameter           | 6-1/2"                                                                    |
| Cut Out            | 3"                                                                        |
| Optics             | Darklight Technology Black, Silver                                        |
| Application Area   | Guest Room, Corridor, Restaurant, Meeting Room Club, Hall, Hotel Entrance |

## Beam Spread (Options) Spot Wide Flood 7 ft ft ft 3.0 0.72 3.0 1.41 3.0 2.03 3.0 3.15 9.0 2.15 9.0 4.22 9.0 6.09 9.0 9.45 15.0 3.58 15.0 7.04 15.0 10.15 15.0

Olivio, a round LED downlight made of aluminum die cast with high quality powder coated luminaire housing and optimum heat sink. Specular reflector & power grid /global connectors available with isolated LED Driver using Ultra bright OSRAM COB.