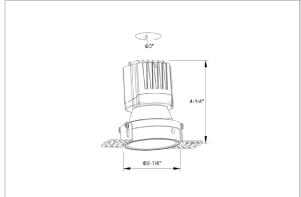

## Product Code: IK-ROLIVIODL-8W-27K-BL-90C-38D

| Voltage                                                                       | 100 - 277 V AC, 50-60 Hz                                                                     |  |  |  |  |
|-------------------------------------------------------------------------------|----------------------------------------------------------------------------------------------|--|--|--|--|
| Lumen Output                                                                  | 650.95lm                                                                                     |  |  |  |  |
| ·                                                                             |                                                                                              |  |  |  |  |
| Power                                                                         | 8W                                                                                           |  |  |  |  |
| Efficacy                                                                      | 140lm/w                                                                                      |  |  |  |  |
| CCT                                                                           | 2700K                                                                                        |  |  |  |  |
| CRI                                                                           | >90                                                                                          |  |  |  |  |
| Beam Angle                                                                    | 38°                                                                                          |  |  |  |  |
| Light Distribution                                                            | Flood                                                                                        |  |  |  |  |
| LED Type                                                                      | COB                                                                                          |  |  |  |  |
| LED Light Source                                                              | Osram SOLERIQ S 19                                                                           |  |  |  |  |
| Start Time                                                                    | Instant                                                                                      |  |  |  |  |
| Driver                                                                        | Stand Alone (included)                                                                       |  |  |  |  |
| Operating Position                                                            | Non-Curivalian Tuna                                                                          |  |  |  |  |
| Operating Position                                                            | Non - Swiveling Type                                                                         |  |  |  |  |
| Dimming                                                                       | On-Off / Triac / 0-10 V                                                                      |  |  |  |  |
|                                                                               |                                                                                              |  |  |  |  |
| Dimming                                                                       | On-Off / Triac / 0-10 V                                                                      |  |  |  |  |
| Dimming Construction                                                          | On-Off / Triac / 0-10 V Round                                                                |  |  |  |  |
| Dimming  Construction  Mounting Type                                          | On-Off / Triac / 0-10 V Round Recessed                                                       |  |  |  |  |
| Dimming Construction Mounting Type Heads                                      | On-Off / Triac / 0-10 V Round Recessed Single Head                                           |  |  |  |  |
| Dimming Construction Mounting Type Heads Body Material                        | On-Off / Triac / 0-10 V  Round  Recessed  Single Head  Aluminium Die cast                    |  |  |  |  |
| Dimming Construction Mounting Type Heads Body Material Finish                 | On-Off / Triac / 0-10 V  Round  Recessed  Single Head  Aluminium Die cast  Black             |  |  |  |  |
| Dimming Construction Mounting Type Heads Body Material Finish Height          | On-Off / Triac / 0-10 V  Round  Recessed  Single Head  Aluminium Die cast  Black  4"         |  |  |  |  |
| Dimming Construction Mounting Type Heads Body Material Finish Height Diameter | On-Off / Triac / 0-10 V  Round  Recessed  Single Head  Aluminium Die cast  Black  4"  6-1/2" |  |  |  |  |