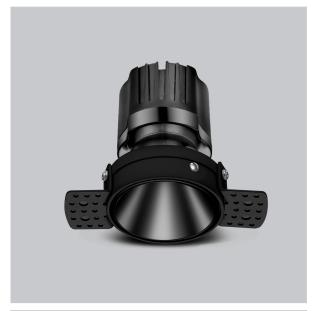

## Olivio Down Lights

ITEM SKU#: 662187498232

Olivio, a round LED downlight made of aluminum die cast with high quality powder coated luminaire housing and optimum heat sink. Specular reflector & power grid /global connectors available with isolated LED Driver using Ultra bright OSRAM COB.