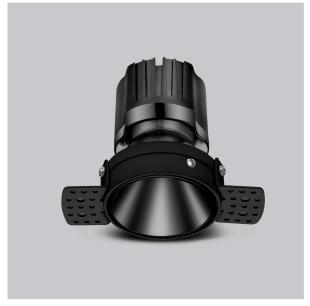

Olivio, a round LED downlight made of aluminum die cast with high quality powder coated luminaire housing and optimum heat sink. Specular reflector & power grid /global connectors available with isolated LED Driver using Ultra bright OSRAM COB.