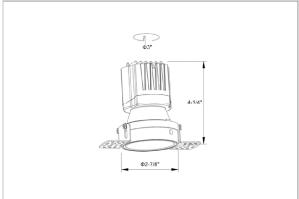

## Product Code: IK-ROLIVIODL-8W-40K-BL-90C-24D

| Voltage                                                                       | 100 - 277 V AC, 50-60 Hz                                                                     |  |  |  |  |
|-------------------------------------------------------------------------------|----------------------------------------------------------------------------------------------|--|--|--|--|
| Lumen Output                                                                  | 750.58lm                                                                                     |  |  |  |  |
| Power                                                                         | 8W                                                                                           |  |  |  |  |
|                                                                               |                                                                                              |  |  |  |  |
| Efficacy                                                                      | 140lm/w                                                                                      |  |  |  |  |
| CCT                                                                           | 4000K                                                                                        |  |  |  |  |
| CRI                                                                           | >90                                                                                          |  |  |  |  |
| Beam Angle                                                                    | 24°                                                                                          |  |  |  |  |
| Light Distribution                                                            | Medium                                                                                       |  |  |  |  |
| LED Type                                                                      | СОВ                                                                                          |  |  |  |  |
| LED Light Source                                                              | Osram SOLERIQ S 19                                                                           |  |  |  |  |
| Start Time                                                                    | Instant                                                                                      |  |  |  |  |
| Driver                                                                        | Stand Alone (included)                                                                       |  |  |  |  |
| O                                                                             | New Outher East Time                                                                         |  |  |  |  |
| Operating Position                                                            | Non - Swiveling Type                                                                         |  |  |  |  |
| Dimming                                                                       | On-Off / Triac / 0-10 V                                                                      |  |  |  |  |
|                                                                               |                                                                                              |  |  |  |  |
| Dimming                                                                       | On-Off / Triac / 0-10 V                                                                      |  |  |  |  |
| Dimming Construction                                                          | On-Off / Triac / 0-10 V Round                                                                |  |  |  |  |
| Dimming Construction Mounting Type                                            | On-Off / Triac / 0-10 V Round Recessed                                                       |  |  |  |  |
| Dimming Construction Mounting Type Heads                                      | On-Off / Triac / 0-10 V Round Recessed Single Head                                           |  |  |  |  |
| Dimming Construction Mounting Type Heads Body Material                        | On-Off / Triac / 0-10 V  Round  Recessed  Single Head  Aluminium Die cast                    |  |  |  |  |
| Dimming Construction Mounting Type Heads Body Material Finish                 | On-Off / Triac / 0-10 V  Round  Recessed  Single Head  Aluminium Die cast  Black             |  |  |  |  |
| Dimming Construction Mounting Type Heads Body Material Finish Height          | On-Off / Triac / 0-10 V Round Recessed Single Head Aluminium Die cast Black 4"               |  |  |  |  |
| Dimming Construction Mounting Type Heads Body Material Finish Height Diameter | On-Off / Triac / 0-10 V  Round  Recessed  Single Head  Aluminium Die cast  Black  4"  6-1/2" |  |  |  |  |