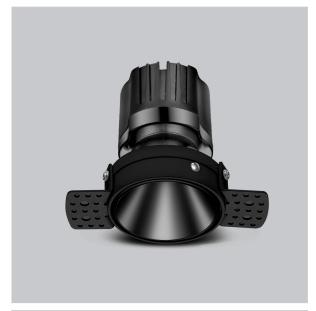

## Olivio Down Lights

ITEM SKU#: 662187498188

## Product Code: IK-ROLIVIODL-8W-40K-BL-90C-15D

| Voltage                                                  | 100 - 277 V AC, 50-60 Hz                                |  |  |  |  |
|----------------------------------------------------------|---------------------------------------------------------|--|--|--|--|
| Lumen Output                                             | 746.5lm                                                 |  |  |  |  |
| Power                                                    | 8W                                                      |  |  |  |  |
| Efficacy                                                 | 140lm/w                                                 |  |  |  |  |
| CCT                                                      | 4000K                                                   |  |  |  |  |
| CRI                                                      | >90                                                     |  |  |  |  |
| Beam Angle                                               | 15°                                                     |  |  |  |  |
| Light Distribution                                       | Spot                                                    |  |  |  |  |
| LED Type                                                 | СОВ                                                     |  |  |  |  |
| LED Light Source                                         | Osram SOLERIQ S 19                                      |  |  |  |  |
| Start Time                                               | Instant                                                 |  |  |  |  |
| Driver                                                   | Stand Alone (included)                                  |  |  |  |  |
| Operating Position                                       | Non - Swiveling Type                                    |  |  |  |  |
| Dimming                                                  | On-Off / Triac / 0-10 V                                 |  |  |  |  |
|                                                          |                                                         |  |  |  |  |
| Construction                                             | Round                                                   |  |  |  |  |
| Construction  Mounting Type                              | Round Recessed                                          |  |  |  |  |
|                                                          |                                                         |  |  |  |  |
| Mounting Type                                            | Recessed                                                |  |  |  |  |
| Mounting Type Heads                                      | Recessed Single Head                                    |  |  |  |  |
| Mounting Type Heads Body Material                        | Recessed Single Head Aluminium Die cast                 |  |  |  |  |
| Mounting Type Heads Body Material Finish                 | Recessed Single Head Aluminium Die cast Black           |  |  |  |  |
| Mounting Type Heads Body Material Finish Height          | Recessed Single Head Aluminium Die cast Black 4"        |  |  |  |  |
| Mounting Type Heads Body Material Finish Height Diameter | Recessed Single Head Aluminium Die cast Black 4" 6-1/2" |  |  |  |  |

Olivio, a round LED downlight made of aluminum die cast with high quality powder coated luminaire housing and optimum heat sink. Specular reflector & power grid /global connectors available with isolated LED Driver using Ultra bright OSRAM COB.