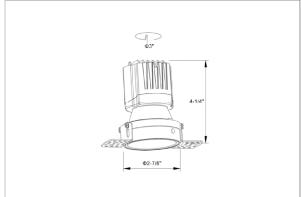

## Product Code: IK-ROLIVIODL-8W-40K-BL-90C-15D

| Voltage                                                  | 100 - 277 V AC, 50-60 Hz                                |  |  |  |  |
|----------------------------------------------------------|---------------------------------------------------------|--|--|--|--|
| Lumen Output                                             | 746.5lm                                                 |  |  |  |  |
| Power                                                    | 8W                                                      |  |  |  |  |
| Efficacy                                                 | 140lm/w                                                 |  |  |  |  |
| CCT                                                      | 4000K                                                   |  |  |  |  |
| CRI                                                      | >90                                                     |  |  |  |  |
| Beam Angle                                               | 15°                                                     |  |  |  |  |
| Light Distribution                                       | Spot                                                    |  |  |  |  |
| LED Type                                                 | СОВ                                                     |  |  |  |  |
| LED Light Source                                         | Osram SOLERIQ S 19                                      |  |  |  |  |
| Start Time                                               | Instant                                                 |  |  |  |  |
| Driver                                                   | Stand Alone (included)                                  |  |  |  |  |
| Operating Position                                       | Non - Swiveling Type                                    |  |  |  |  |
| Dimming                                                  | On-Off / Triac / 0-10 V                                 |  |  |  |  |
|                                                          |                                                         |  |  |  |  |
| Construction                                             | Round                                                   |  |  |  |  |
| Construction  Mounting Type                              | Round Recessed                                          |  |  |  |  |
|                                                          |                                                         |  |  |  |  |
| Mounting Type                                            | Recessed                                                |  |  |  |  |
| Mounting Type Heads                                      | Recessed Single Head                                    |  |  |  |  |
| Mounting Type Heads Body Material                        | Recessed Single Head Aluminium Die cast                 |  |  |  |  |
| Mounting Type Heads Body Material Finish                 | Recessed Single Head Aluminium Die cast Black           |  |  |  |  |
| Mounting Type Heads Body Material Finish Height          | Recessed Single Head Aluminium Die cast Black 4"        |  |  |  |  |
| Mounting Type Heads Body Material Finish Height Diameter | Recessed Single Head Aluminium Die cast Black 4" 6-1/2" |  |  |  |  |