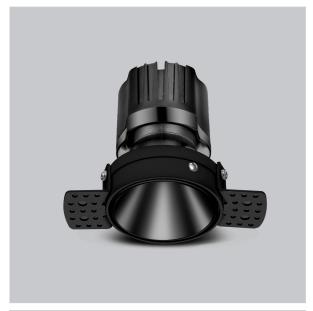

## Olivio Down Lights

ITEM SKU#: 662187498164

## Product Code: IK-ROLIVIODL-8W-30K-BL-90C-15D

| Voltage                                                                     | 100 - 277 V AC, 50-60 Hz                                      |
|-----------------------------------------------------------------------------|---------------------------------------------------------------|
| Lumen Output                                                                | 677.1lm                                                       |
| Power                                                                       | 8W                                                            |
| Efficacy                                                                    | 140lm/w                                                       |
| CCT                                                                         | 3000K                                                         |
| CRI                                                                         | >90                                                           |
| Beam Angle                                                                  | 15°                                                           |
| Light Distribution                                                          | Spot                                                          |
| LED Type                                                                    | СОВ                                                           |
| LED Light Source                                                            | Osram SOLERIQ S 19                                            |
| Start Time                                                                  | Instant                                                       |
| Driver                                                                      | Stand Alone (included)                                        |
| Operating Position                                                          | Non - Swiveling Type                                          |
|                                                                             |                                                               |
| Dimming                                                                     | On-Off / Triac / 0-10 V                                       |
| Dimming  Construction                                                       | On-Off / Triac / 0-10 V Round                                 |
| -                                                                           |                                                               |
| Construction                                                                | Round                                                         |
| Construction  Mounting Type                                                 | Round<br>Recessed                                             |
| Construction  Mounting Type  Heads                                          | Round Recessed Single Head                                    |
| Construction  Mounting Type  Heads  Body Material                           | Round Recessed Single Head Aluminium Die cast                 |
| Construction  Mounting Type  Heads  Body Material  Finish                   | Round Recessed Single Head Aluminium Die cast Black           |
| Construction  Mounting Type  Heads  Body Material  Finish  Height           | Round Recessed Single Head Aluminium Die cast Black 4"        |
| Construction  Mounting Type  Heads  Body Material  Finish  Height  Diameter | Round Recessed Single Head Aluminium Die cast Black 4" 6-1/2" |

Olivio, a round LED downlight made of aluminum die cast with high quality powder coated luminaire housing and optimum heat sink. Specular reflector & power grid /global connectors available with isolated LED Driver using Ultra bright OSRAM COB.