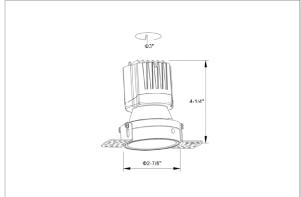

## Product Code: IK-ROLIVIODL-8W-30K-BL-90C-15D

| Voltage                                                                     | 100 - 277 V AC, 50-60 Hz                                      |
|-----------------------------------------------------------------------------|---------------------------------------------------------------|
| Lumen Output                                                                | 677.1lm                                                       |
| Power                                                                       | 8W                                                            |
| Efficacy                                                                    | 140lm/w                                                       |
| CCT                                                                         | 3000K                                                         |
| CRI                                                                         | >90                                                           |
| Beam Angle                                                                  | 15°                                                           |
| Light Distribution                                                          | Spot                                                          |
| LED Type                                                                    | СОВ                                                           |
| LED Light Source                                                            | Osram SOLERIQ S 19                                            |
| Start Time                                                                  | Instant                                                       |
| Driver                                                                      | Stand Alone (included)                                        |
| Operating Position                                                          | Non - Swiveling Type                                          |
|                                                                             |                                                               |
| Dimming                                                                     | On-Off / Triac / 0-10 V                                       |
| Dimming  Construction                                                       | On-Off / Triac / 0-10 V Round                                 |
| -                                                                           |                                                               |
| Construction                                                                | Round                                                         |
| Construction  Mounting Type                                                 | Round<br>Recessed                                             |
| Construction  Mounting Type  Heads                                          | Round Recessed Single Head                                    |
| Construction  Mounting Type  Heads  Body Material                           | Round Recessed Single Head Aluminium Die cast                 |
| Construction  Mounting Type  Heads  Body Material  Finish                   | Round Recessed Single Head Aluminium Die cast Black           |
| Construction  Mounting Type  Heads  Body Material  Finish  Height           | Round Recessed Single Head Aluminium Die cast Black 4"        |
| Construction  Mounting Type  Heads  Body Material  Finish  Height  Diameter | Round Recessed Single Head Aluminium Die cast Black 4" 6-1/2" |