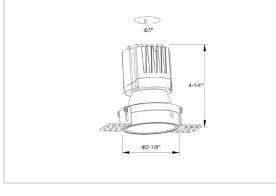

## **Technical Data Sheet**

ITEM SKU#: 662187498157

2700K CCT CRI >90 Beam Angle 15° Light Distribution Spot COB LED Type LED Light Source Osram SOLERIQ S 19 Start Time Instant Driver Stand Alone (included) **Operating Position** Non - Swiveling Type On-Off / Triac / 0-10 V Dimmina Construction Round Mounting Type Recessed Single Head Heads **Body Material** Aluminium Die cast Finish Black 4" Height 6-1/2" Diameter Cut Out 3"