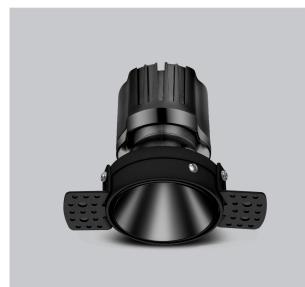

**Olivio Down Lights** 

Darklight Technology Black, Silver

Olivio, a round LED downlight made of aluminum die cast with high quality powder coated luminaire housing and optimum heat sink. Specular reflector & power grid /global connectors available with isolated LED Driver using Ultra bright OSRAM COB.