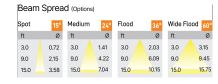

## Product Code: IK-ROCULDL-50W-40K-WH-90C-60D

| Voltage            | 100 - 277 V AC, 50-60 Hz                    |
|--------------------|---------------------------------------------|
| Lumen Output       | 7000lm                                      |
| Power              | 50W                                         |
| Efficacy           | 140lm/w                                     |
| CCT                | 4000K                                       |
| CRI                | >90                                         |
| Beam Angle         | 60°                                         |
| Light Distribution | Wide flood                                  |
| LED Type           | COB                                         |
| LED Light Source   | Osram SOLERIQ S 19                          |
| Start Time         | Instant                                     |
| Driver             | Stand Alone (included)                      |
| Operating Position | Non - Swiveling Type                        |
| Dimming            | On-Off / Triac / 0-10 V                     |
| Construction       | Round                                       |
| Mounting Type      | Recessed                                    |
| Heads              | Single Head                                 |
| Body Material      | Aluminium Die cast                          |
| Finish             | White                                       |
| Height             | 4"                                          |
| Diameter           | 7-1/2"                                      |
| Cut Out            | 6-7/8"                                      |
| Optics             | Darklight Technology Black, Silver          |
| Application Area   | Classroom, Meeting Room, Office, Club, Home |