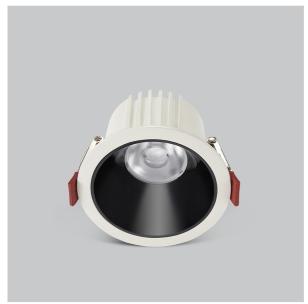

## Ocul Down Lights

## Product Code: IK-ROCULDL-50W-40K-WH-90C-60D

| Voltage            | 100 - 277 V AC, 50-60 Hz                    |
|--------------------|---------------------------------------------|
| Lumen Output       | 7000lm                                      |
| Power              | 50W                                         |
| Efficacy           | 140lm/w                                     |
| CCT                | 4000K                                       |
| CRI                | >90                                         |
| Beam Angle         | 60°                                         |
| Light Distribution | Wide flood                                  |
| LED Type           | COB                                         |
| LED Light Source   | Osram SOLERIQ S 19                          |
| Start Time         | Instant                                     |
| Driver             | Stand Alone (included)                      |
| Operating Position | Non - Swiveling Type                        |
| Dimming            | On-Off / Triac / 0-10 V                     |
| Construction       | Round                                       |
| Mounting Type      | Recessed                                    |
| Heads              | Single Head                                 |
| Body Material      | Aluminium Die cast                          |
| Finish             | White                                       |
| Height             | 4"                                          |
| Diameter           | 7-1/2"                                      |
| Cut Out            | 6-7/8"                                      |
| Optics             | Darklight Technology Black, Silver          |
| Application Area   | Classroom, Meeting Room, Office, Club, Home |

Ocul, a round shaped LED downlight made of aluminum die cast with high quality powder coated luminaire housing and optimum heat sink. Specular reflector & power grid /global connectors available with isolated LED Driver using Ultra bright OSRAM COB.