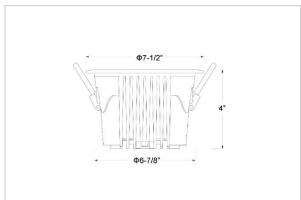

## Product Code: IK-ROCULDL-50W-40K-WH-90C-60D

| Voltage            | 100 - 277 V AC, 50-60 Hz                    |
|--------------------|---------------------------------------------|
| Lumen Output       | 7000lm                                      |
| Power              | 50W                                         |
| Efficacy           | 140lm/w                                     |
| CCT                | 4000K                                       |
| CRI                | >90                                         |
| Beam Angle         | 60°                                         |
| Light Distribution | Wide flood                                  |
| LED Type           | COB                                         |
| LED Light Source   | Osram SOLERIQ S 19                          |
| Start Time         | Instant                                     |
| Driver             | Stand Alone (included)                      |
| Operating Position | Non - Swiveling Type                        |
| Dimming            | On-Off / Triac / 0-10 V                     |
| Construction       | Round                                       |
| Mounting Type      | Recessed                                    |
| Heads              | Single Head                                 |
| Body Material      | Aluminium Die cast                          |
| Finish             | White                                       |
| Height             | 4"                                          |
| Diameter           | 7-1/2"                                      |
| Cut Out            | 6-7/8"                                      |
| Optics             | Darklight Technology Black, Silver          |
| Application Area   | Classroom, Meeting Room, Office, Club, Home |