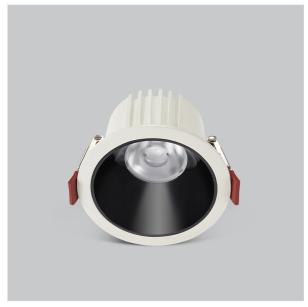

## Ocul Down Lights

ITEM SKU#: 662187497709

Ocul, a round shaped LED downlight made of aluminum die cast with high quality powder coated luminaire housing and optimum heat sink. Specular reflector & power grid /global connectors available with isolated LED Driver using Ultra bright OSRAM COB.