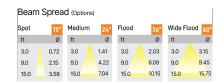

## Product Code: IK-ROCULDL-50W-27K-WH-90C-60D

| Voltage                | 100 - 277 V AC, 50-60 Hz              |
|------------------------|---------------------------------------|
| Lumen Output           | 6000lm                                |
| Power                  | 50W                                   |
| Efficacy               | 140lm/w                               |
| CCT                    | 2700K                                 |
| CRI                    | >90                                   |
| Beam Angle             | 60°                                   |
| Light Distribution     | Wide flood                            |
| LED Type               | COB                                   |
| LED Light Source       | Osram SOLERIQ S 19                    |
| Start Time             | Instant                               |
| Driver                 | Stand Alone (included)                |
| Operating Position     | Non - Swiveling Type                  |
| Dimming                | On-Off / Triac / 0-10 V               |
| Construction           | Round                                 |
| Mounting Type          | Recessed                              |
| Heads                  | Cingle Head                           |
|                        | Single Head                           |
| Body Material          | Aluminium Die cast                    |
| Body Material Finish   | -                                     |
| •                      | Aluminium Die cast                    |
| Finish                 | Aluminium Die cast White              |
| Finish<br>Height       | Aluminium Die cast White 4"           |
| Finish Height Diameter | Aluminium Die cast  White  4"  7-1/2" |