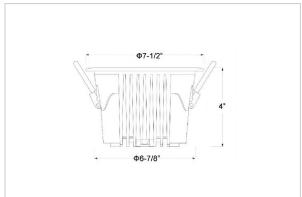

## Product Code: IK-ROCULDL-50W-27K-WH-90C-60D

| Voltage                | 100 - 277 V AC, 50-60 Hz              |
|------------------------|---------------------------------------|
| Lumen Output           | 6000lm                                |
| Power                  | 50W                                   |
| Efficacy               | 140lm/w                               |
| CCT                    | 2700K                                 |
| CRI                    | >90                                   |
| Beam Angle             | 60°                                   |
| Light Distribution     | Wide flood                            |
| LED Type               | COB                                   |
| LED Light Source       | Osram SOLERIQ S 19                    |
| Start Time             | Instant                               |
| Driver                 | Stand Alone (included)                |
| Operating Position     | Non - Swiveling Type                  |
| Dimming                | On-Off / Triac / 0-10 V               |
| Construction           | Round                                 |
| Mounting Type          | Recessed                              |
| Heads                  | Cingle Head                           |
|                        | Single Head                           |
| Body Material          | Aluminium Die cast                    |
| Body Material Finish   | -                                     |
| •                      | Aluminium Die cast                    |
| Finish                 | Aluminium Die cast White              |
| Finish<br>Height       | Aluminium Die cast White 4"           |
| Finish Height Diameter | Aluminium Die cast  White  4"  7-1/2" |