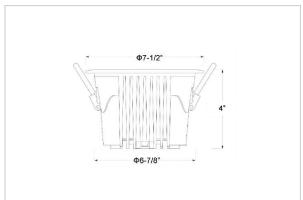

## Product Code: IK-ROCULDL-50W-27K-WH-90C-36D

| Voltage                                                                       | 100 - 277 V AC, 50-60 Hz                                                              |
|-------------------------------------------------------------------------------|---------------------------------------------------------------------------------------|
| Lumen Output                                                                  | 6000lm                                                                                |
| Power                                                                         | 50W                                                                                   |
| Efficacy                                                                      | 140lm/w                                                                               |
| ССТ                                                                           | 2700K                                                                                 |
| CRI                                                                           | >90                                                                                   |
| Beam Angle                                                                    | 36°                                                                                   |
| Light Distribution                                                            | Flood                                                                                 |
| LED Type                                                                      | COB                                                                                   |
| LED Light Source                                                              | Osram SOLERIQ S 19                                                                    |
| Start Time                                                                    | Instant                                                                               |
| Driver                                                                        | Stand Alone (included)                                                                |
| Onerstine Desition                                                            |                                                                                       |
| Operating Position                                                            | Non - Swiveling Type                                                                  |
| Operating Position  Dimming                                                   | Non - Swiveling Type On-Off / Triac / 0-10 V                                          |
|                                                                               |                                                                                       |
| Dimming                                                                       | On-Off / Triac / 0-10 V                                                               |
| Dimming Construction                                                          | On-Off / Triac / 0-10 V<br>Round                                                      |
| Dimming Construction Mounting Type                                            | On-Off / Triac / 0-10 V Round Recessed                                                |
| Dimming Construction Mounting Type Heads                                      | On-Off / Triac / 0-10 V Round Recessed Single Head                                    |
| Dimming  Construction  Mounting Type  Heads  Body Material                    | On-Off / Triac / 0-10 V  Round  Recessed  Single Head  Aluminium Die cast             |
| Dimming Construction Mounting Type Heads Body Material Finish                 | On-Off / Triac / 0-10 V  Round  Recessed  Single Head  Aluminium Die cast  White      |
| Dimming Construction Mounting Type Heads Body Material Finish Height          | On-Off / Triac / 0-10 V  Round  Recessed  Single Head  Aluminium Die cast  White  4"  |
| Dimming Construction Mounting Type Heads Body Material Finish Height Diameter | On-Off / Triac / 0-10 V Round Recessed Single Head Aluminium Die cast White 4" 7-1/2" |