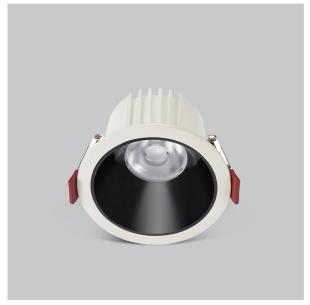

## Ocul Down Lights

Ocul, a round shaped LED downlight made of aluminum die cast with high quality powder coated luminaire housing and optimum heat sink.
Specular reflector & power grid /global connectors available with isolated LED Driver using Ultra bright OSRAM COB.