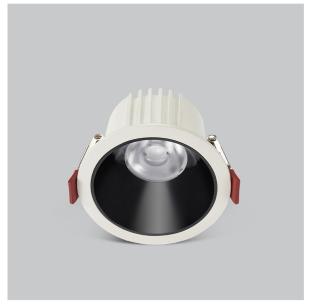

## Ocul Down Lights

ITEM SKU#: 662187497501

Ocul, a round shaped LED downlight made of aluminum die cast with high quality powder coated luminaire housing and optimum heat sink.
Specular reflector & power grid /global connectors available with isolated LED Driver using Ultra bright OSRAM COB.