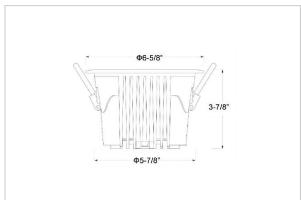

## Product Code: IK-ROCULDL-40W-27K-WH-90C-60D

| Voltage                                                                     | 100 - 277 V AC, 50-60 Hz                                          |  |  |  |
|-----------------------------------------------------------------------------|-------------------------------------------------------------------|--|--|--|
| Lumen Output                                                                | 4800lm                                                            |  |  |  |
| Power                                                                       | 40W                                                               |  |  |  |
| Efficacy                                                                    | 140lm/w                                                           |  |  |  |
| ССТ                                                                         | 2700K                                                             |  |  |  |
| CRI                                                                         | >90                                                               |  |  |  |
| Beam Angle                                                                  | 60°                                                               |  |  |  |
| Light Distribution                                                          | Wide flood                                                        |  |  |  |
| LED Type                                                                    | COB                                                               |  |  |  |
| LED Light Source                                                            | Osram SOLERIQ S 19                                                |  |  |  |
| Start Time                                                                  | Instant                                                           |  |  |  |
| Driver                                                                      | Stand Alone (included)                                            |  |  |  |
| Operating Position                                                          | Non - Swiveling Type                                              |  |  |  |
|                                                                             |                                                                   |  |  |  |
| Dimming                                                                     | On-Off / Triac / 0-10 V                                           |  |  |  |
| Dimming  Construction                                                       | On-Off / Triac / 0-10 V<br>Round                                  |  |  |  |
| -                                                                           |                                                                   |  |  |  |
| Construction                                                                | Round                                                             |  |  |  |
| Construction  Mounting Type                                                 | Round<br>Recessed                                                 |  |  |  |
| Construction  Mounting Type  Heads                                          | Round Recessed Single Head                                        |  |  |  |
| Construction  Mounting Type  Heads  Body Material                           | Round Recessed Single Head Aluminium Die cast                     |  |  |  |
| Construction  Mounting Type  Heads  Body Material  Finish                   | Round Recessed Single Head Aluminium Die cast White               |  |  |  |
| Construction  Mounting Type  Heads  Body Material  Finish  Height           | Round Recessed Single Head Aluminium Die cast White 3-7/8"        |  |  |  |
| Construction  Mounting Type  Heads  Body Material  Finish  Height  Diameter | Round Recessed Single Head Aluminium Die cast White 3-7/8" 6-5/8" |  |  |  |