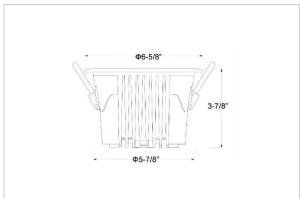

## Product Code: IK-ROCULDL-40W-40K-WH-90C-24D

| Voltage                                                  | 100 - 277 V AC, 50-60 Hz                                    |  |  |
|----------------------------------------------------------|-------------------------------------------------------------|--|--|
| Lumen Output                                             | 5600lm                                                      |  |  |
| Power                                                    | 40W                                                         |  |  |
| Efficacy                                                 | 140lm/w                                                     |  |  |
| CCT                                                      | 4000K                                                       |  |  |
| CRI                                                      | >90                                                         |  |  |
| Beam Angle                                               | 24°                                                         |  |  |
| Light Distribution                                       | Medium                                                      |  |  |
| LED Type                                                 | COB                                                         |  |  |
| LED Light Source                                         | Osram SOLERIQ S 19                                          |  |  |
| Start Time                                               | Instant                                                     |  |  |
| Driver                                                   | Stand Alone (included)                                      |  |  |
| Operating Position                                       | Non - Swiveling Type                                        |  |  |
| Dimming                                                  | On-Off / Triac / 0-10 V                                     |  |  |
|                                                          |                                                             |  |  |
| Construction                                             | Round                                                       |  |  |
| Construction  Mounting Type                              | Round<br>Recessed                                           |  |  |
|                                                          |                                                             |  |  |
| Mounting Type                                            | Recessed                                                    |  |  |
| Mounting Type Heads                                      | Recessed Single Head                                        |  |  |
| Mounting Type Heads Body Material                        | Recessed Single Head Aluminium Die cast                     |  |  |
| Mounting Type Heads Body Material Finish                 | Recessed Single Head Aluminium Die cast White               |  |  |
| Mounting Type Heads Body Material Finish Height          | Recessed Single Head Aluminium Die cast White 3-7/8"        |  |  |
| Mounting Type Heads Body Material Finish Height Diameter | Recessed Single Head Aluminium Die cast White 3-7/8" 6-5/8" |  |  |