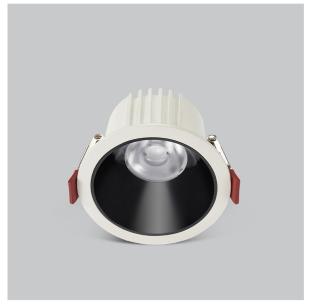

## Ocul Down Lights

Ocul, a round shaped LED downlight made of aluminum die cast with high quality powder coated luminaire housing and optimum heat sink. Specular reflector & power grid /global connectors available with isolated LED Driver using Ultra bright OSRAM COB.