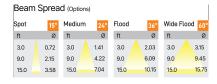

## Product Code: IK-ROCULDL-30W-27K-WH-90C-60D

| Voltage            | 100 - 277 V AC, 50-60 Hz                    |
|--------------------|---------------------------------------------|
| Lumen Output       | 3600lm                                      |
| Power              | 30W                                         |
| Efficacy           | 140lm/w                                     |
| CCT                | 2700K                                       |
| CRI                | >90                                         |
| Beam Angle         | 60°                                         |
| Light Distribution | Wide flood                                  |
| LED Type           | COB                                         |
| LED Light Source   | Osram SOLERIQ S 19                          |
| Start Time         | Instant                                     |
| Driver             | Stand Alone (included)                      |
| Operating Position | Non - Swiveling Type                        |
| Dimming            | On-Off / Triac / 0-10 V                     |
| Construction       | Round                                       |
| Mounting Type      | Recessed                                    |
| Heads              | Single Head                                 |
| Body Material      | Aluminium Die cast                          |
| Finish             | White                                       |
| Height             | 3-7/8"                                      |
| Diameter           | 6-5/8"                                      |
| Cut Out            | 5-7/8"                                      |
| Optics             | Darklight Technology Black, Silver          |
| Application Area   | Classroom, Meeting Room, Office, Club, Home |