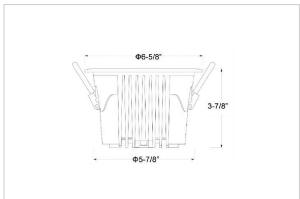

## Product Code: IK-ROCULDL-30W-27K-WH-90C-60D

| Voltage            | 100 - 277 V AC, 50-60 Hz                    |
|--------------------|---------------------------------------------|
| Lumen Output       | 3600lm                                      |
| Power              | 30W                                         |
| Efficacy           | 140lm/w                                     |
| CCT                | 2700K                                       |
| CRI                | >90                                         |
| Beam Angle         | 60°                                         |
| Light Distribution | Wide flood                                  |
| LED Type           | COB                                         |
| LED Light Source   | Osram SOLERIQ S 19                          |
| Start Time         | Instant                                     |
| Driver             | Stand Alone (included)                      |
| Operating Position | Non - Swiveling Type                        |
| Dimming            | On-Off / Triac / 0-10 V                     |
| Construction       | Round                                       |
| Mounting Type      | Recessed                                    |
| Heads              | Single Head                                 |
| Body Material      | Aluminium Die cast                          |
| Finish             | White                                       |
| Height             | 3-7/8"                                      |
| Diameter           | 6-5/8"                                      |
| Cut Out            | 5-7/8"                                      |
| Optics             | Darklight Technology Black, Silver          |
| Application Area   | Classroom, Meeting Room, Office, Club, Home |