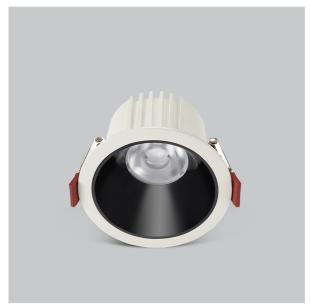

## Ocul Down Lights

Ocul, a round shaped LED downlight made of aluminum die cast with high quality powder coated luminaire housing and optimum heat sink. Specular reflector & power grid /global connectors available with isolated LED Driver using Ultra bright OSRAM COB.