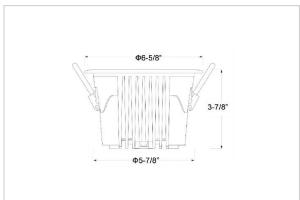

## Product Code: IK-ROCULDL-30W-30K-WH-90C-36D

| Voltage            | 100 - 277 V AC, 50-60 Hz                    |
|--------------------|---------------------------------------------|
| Lumen Output       | 3790lm                                      |
| Power              | 30W                                         |
| Efficacy           | 140lm/w                                     |
| CCT                | 3000K                                       |
| CRI                | >90                                         |
| Beam Angle         | 36°                                         |
| Light Distribution | Flood                                       |
| LED Type           | COB                                         |
| LED Light Source   | Osram SOLERIQ S 19                          |
| Start Time         | Instant                                     |
| Driver             | Stand Alone (included)                      |
| Operating Position | Non - Swiveling Type                        |
| Dimming            | On-Off / Triac / 0-10 V                     |
| Construction       | Round                                       |
| Mounting Type      | Recessed                                    |
| Heads              | Single Head                                 |
| Body Material      | Aluminium Die cast                          |
| Finish             | White                                       |
| Height             | 3-7/8"                                      |
| Diameter           | 6-5/8"                                      |
| Cut Out            | 5-7/8"                                      |
| Optics             | Darklight Technology Black, Silver          |
| Application Area   | Classroom, Meeting Room, Office, Club, Home |