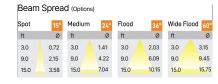

## Product Code: IK-ROCULDL-30W-30K-WH-90C-36D

| Voltage            | 100 - 277 V AC, 50-60 Hz                    |
|--------------------|---------------------------------------------|
| Lumen Output       | 3790lm                                      |
| Power              | 30W                                         |
| Efficacy           | 140lm/w                                     |
| CCT                | 3000K                                       |
| CRI                | >90                                         |
| Beam Angle         | 36°                                         |
| Light Distribution | Flood                                       |
| LED Type           | COB                                         |
| LED Light Source   | Osram SOLERIQ S 19                          |
| Start Time         | Instant                                     |
| Driver             | Stand Alone (included)                      |
| Operating Position | Non - Swiveling Type                        |
| Dimming            | On-Off / Triac / 0-10 V                     |
| Construction       | Round                                       |
| Mounting Type      | Recessed                                    |
| Heads              | Single Head                                 |
| Body Material      | Aluminium Die cast                          |
| Finish             | White                                       |
| Height             | 3-7/8"                                      |
| Diameter           | 6-5/8"                                      |
| Cut Out            | 5-7/8"                                      |
| Optics             | Darklight Technology Black, Silver          |
| Application Area   | Classroom, Meeting Room, Office, Club, Home |