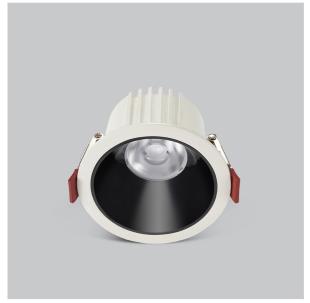

## Ocul Down Lights

ITEM SKU#: 662187497297

## Product Code: IK-ROCULDL-30W-30K-WH-90C-36D

| Voltage            | 100 - 277 V AC, 50-60 Hz                    |
|--------------------|---------------------------------------------|
| Lumen Output       | 3790lm                                      |
| Power              | 30W                                         |
| Efficacy           | 140lm/w                                     |
| CCT                | 3000K                                       |
| CRI                | >90                                         |
| Beam Angle         | 36°                                         |
| Light Distribution | Flood                                       |
| LED Type           | COB                                         |
| LED Light Source   | Osram SOLERIQ S 19                          |
| Start Time         | Instant                                     |
| Driver             | Stand Alone (included)                      |
| Operating Position | Non - Swiveling Type                        |
| Dimming            | On-Off / Triac / 0-10 V                     |
| Construction       | Round                                       |
| Mounting Type      | Recessed                                    |
| Heads              | Single Head                                 |
| Body Material      | Aluminium Die cast                          |
| Finish             | White                                       |
| Height             | 3-7/8"                                      |
| Diameter           | 6-5/8"                                      |
| Cut Out            | 5-7/8"                                      |
| Optics             | Darklight Technology Black, Silver          |
| Application Area   | Classroom, Meeting Room, Office, Club, Home |

Ocul, a round shaped LED downlight made of aluminum die cast with high quality powder coated luminaire housing and optimum heat sink. Specular reflector & power grid /global connectors available with isolated LED Driver using Ultra bright OSRAM COB.