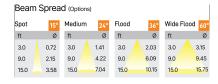

## Product Code: IK-ROCULDL-30W-35K-WH-90C-15D

| Voltage            | 100 - 277 V AC, 50-60 Hz                    |
|--------------------|---------------------------------------------|
| Lumen Output       | 3990lm                                      |
| Power              | 30W                                         |
| Efficacy           | 140lm/w                                     |
| CCT                | 3500K                                       |
| CRI                | >90                                         |
| Beam Angle         | 15°                                         |
| Light Distribution | Spot                                        |
| LED Type           | COB                                         |
| LED Light Source   | Osram SOLERIQ S 19                          |
| Start Time         | Instant                                     |
| Driver             | Stand Alone (included)                      |
| Operating Position | Non - Swiveling Type                        |
| Dimming            | On-Off / Triac / 0-10 V                     |
| Construction       | Round                                       |
| Mounting Type      | Recessed                                    |
| Heads              | Single Head                                 |
| Body Material      | Aluminium Die cast                          |
| Finish             | White                                       |
| Height             | 3-7/8"                                      |
| Diameter           | 6-5/8"                                      |
| Cut Out            | 5-7/8"                                      |
| Optics             | Darklight Technology Black, Silver          |
| Application Area   | Classroom, Meeting Room, Office, Club, Home |