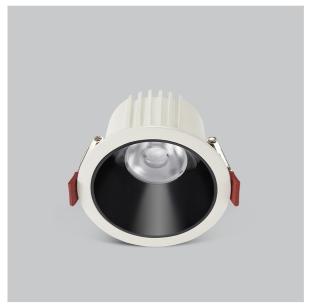

## Ocul Down Lights

ITEM SKU#: 662187497211

Ocul, a round shaped LED downlight made of aluminum die cast with high quality powder coated luminaire housing and optimum heat sink. Specular reflector & power grid /global connectors available with isolated LED Driver using Ultra bright OSRAM COB.