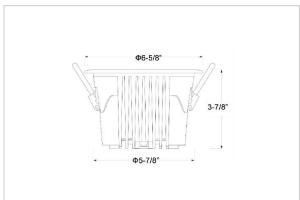

## Product Code: IK-ROCULDL-30W-35K-WH-90C-15D

| Voltage            | 100 - 277 V AC, 50-60 Hz                    |
|--------------------|---------------------------------------------|
| Lumen Output       | 3990lm                                      |
| Power              | 30W                                         |
| Efficacy           | 140lm/w                                     |
| CCT                | 3500K                                       |
| CRI                | >90                                         |
| Beam Angle         | 15°                                         |
| Light Distribution | Spot                                        |
| LED Type           | COB                                         |
| LED Light Source   | Osram SOLERIQ S 19                          |
| Start Time         | Instant                                     |
| Driver             | Stand Alone (included)                      |
| Operating Position | Non - Swiveling Type                        |
| Dimming            | On-Off / Triac / 0-10 V                     |
| Construction       | Round                                       |
| Mounting Type      | Recessed                                    |
| Heads              | Single Head                                 |
| Body Material      | Aluminium Die cast                          |
| Finish             | White                                       |
| Height             | 3-7/8"                                      |
| Diameter           | 6-5/8"                                      |
| Cut Out            | 5-7/8"                                      |
| Optics             | Darklight Technology Black, Silver          |
| Application Area   | Classroom, Meeting Room, Office, Club, Home |