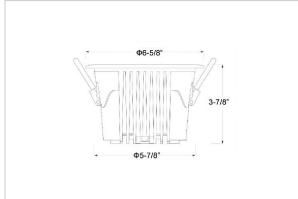

## Product Code: IK-ROCULDL-30W-27K-WH-90C-15D

| Voltage            | 100 - 277 V AC, 50-60 Hz                    |
|--------------------|---------------------------------------------|
| Lumen Output       | 3600lm                                      |
| Power              | 30W                                         |
| Efficacy           | 140lm/w                                     |
| CCT                | 2700K                                       |
| CRI                | >90                                         |
| Beam Angle         | 15°                                         |
| Light Distribution | Spot                                        |
| LED Type           | COB                                         |
| LED Light Source   | Osram SOLERIQ S 19                          |
| Start Time         | Instant                                     |
| Driver             | Stand Alone (included)                      |
| Operating Position | Non - Swiveling Type                        |
| Dimming            | On-Off / Triac / 0-10 V                     |
| Construction       | Round                                       |
| Mounting Type      | Recessed                                    |
| Heads              | Single Head                                 |
| Body Material      | Aluminium Die cast                          |
| Finish             | White                                       |
| Height             | 3-7/8"                                      |
| Diameter           | 6-5/8"                                      |
| Cut Out            | 5-7/8"                                      |
| Optics             | Darklight Technology Black, Silver          |
| Application Area   | Classroom, Meeting Room, Office, Club, Home |