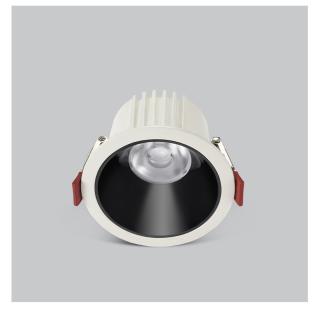

## Ocul Down Lights

ITEM SKU#: 662187497198

Ocul, a round shaped LED downlight made of aluminum die cast with high quality powder coated luminaire housing and optimum heat sink. Specular reflector & power grid /global connectors available with isolated LED Driver using Ultra bright OSRAM COB.