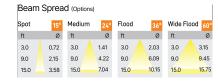

## Product Code: IK-ROCULDL-30W-27K-WH-90C-15D

| Voltage            | 100 - 277 V AC, 50-60 Hz                    |
|--------------------|---------------------------------------------|
| Lumen Output       | 3600lm                                      |
| Power              | 30W                                         |
| Efficacy           | 140lm/w                                     |
| CCT                | 2700K                                       |
| CRI                | >90                                         |
| Beam Angle         | 15°                                         |
| Light Distribution | Spot                                        |
| LED Type           | COB                                         |
| LED Light Source   | Osram SOLERIQ S 19                          |
| Start Time         | Instant                                     |
| Driver             | Stand Alone (included)                      |
| Operating Position | Non - Swiveling Type                        |
| Dimming            | On-Off / Triac / 0-10 V                     |
| Construction       | Round                                       |
| Mounting Type      | Recessed                                    |
| Heads              | Single Head                                 |
| Body Material      | Aluminium Die cast                          |
| Finish             | White                                       |
| Height             | 3-7/8"                                      |
| Diameter           | 6-5/8"                                      |
| Cut Out            | 5-7/8"                                      |
| Optics             | Darklight Technology Black, Silver          |
| Application Area   | Classroom, Meeting Room, Office, Club, Home |