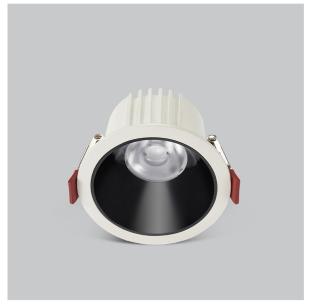

## Ocul Down Lights

ITEM SKU#: 662187497150

Ocul, a round shaped LED downlight made of aluminum die cast with high quality powder coated luminaire housing and optimum heat sink. Specular reflector & power grid /global connectors available with isolated LED Driver using Ultra bright OSRAM COB.