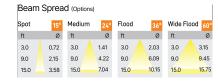

## Product Code: IK-ROCULDL-20W-27K-WH-90C-60D

| Voltage            | 100 - 277 V AC, 50-60 Hz                    |
|--------------------|---------------------------------------------|
| Lumen Output       | 2400lm                                      |
| Power              | 20W                                         |
| Efficacy           | 140lm/w                                     |
| CCT                | 2700K                                       |
| CRI                | >90                                         |
| Beam Angle         | 60°                                         |
| Light Distribution | Wide flood                                  |
| LED Type           | COB                                         |
| LED Light Source   | Osram SOLERIQ S 19                          |
| Start Time         | Instant                                     |
| Driver             | Stand Alone (included)                      |
| Operating Position | Non - Swiveling Type                        |
| Dimming            | On-Off / Triac / 0-10 V                     |
| Construction       | Round                                       |
| Mounting Type      | Recessed                                    |
| Heads              | Single Head                                 |
| Body Material      | Aluminium Die cast                          |
| Finish             | White                                       |
| Height             | 3-1/4"                                      |
| Diameter           | 5-3/8"                                      |
| Cut Out            | 4-3/4"                                      |
| Optics             | Darklight Technology Black, Silver          |
| Application Area   | Classroom, Meeting Room, Office, Club, Home |