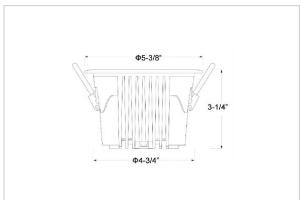

## Product Code: IK-ROCULDL-20W-27K-WH-90C-60D

| Voltage            | 100 - 277 V AC, 50-60 Hz                    |
|--------------------|---------------------------------------------|
| Lumen Output       | 2400lm                                      |
| Power              | 20W                                         |
| Efficacy           | 140lm/w                                     |
| CCT                | 2700K                                       |
| CRI                | >90                                         |
| Beam Angle         | 60°                                         |
| Light Distribution | Wide flood                                  |
| LED Type           | COB                                         |
| LED Light Source   | Osram SOLERIQ S 19                          |
| Start Time         | Instant                                     |
| Driver             | Stand Alone (included)                      |
| Operating Position | Non - Swiveling Type                        |
| Dimming            | On-Off / Triac / 0-10 V                     |
| Construction       | Round                                       |
| Mounting Type      | Recessed                                    |
| Heads              | Single Head                                 |
| Body Material      | Aluminium Die cast                          |
| Finish             | White                                       |
| Height             | 3-1/4"                                      |
| Diameter           | 5-3/8"                                      |
| Cut Out            | 4-3/4"                                      |
| Optics             | Darklight Technology Black, Silver          |
| Application Area   | Classroom, Meeting Room, Office, Club, Home |